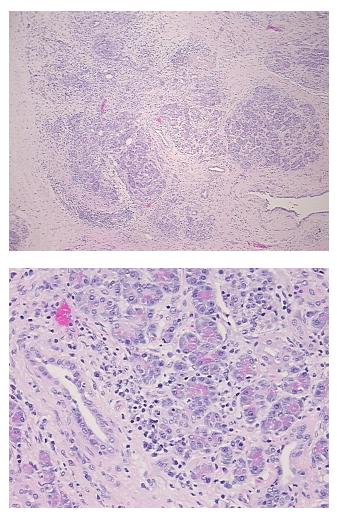

| Product Type:                                           | FFPE Sections                                                                     |
|---------------------------------------------------------|-----------------------------------------------------------------------------------|
| Disease State:                                          | Other Disease                                                                     |
| Diagnosis Category:                                     | Pancreatitis                                                                      |
| Tissue:                                                 | Pancreas                                                                          |
| Frozen Sample ID:                                       | PA00008AFE                                                                        |
| Case ID:                                                | CI0000013098                                                                      |
| Tissue of Origin:                                       | Pancreas                                                                          |
| Site of Finding:                                        | Pancreas                                                                          |
| Appearance:                                             | L                                                                                 |
| Sample Diagnosis (from<br>Pathology Verification):      | Pancreatitis, chronic                                                             |
| Normal:                                                 | 0%                                                                                |
| Lesional:                                               | 100%                                                                              |
| Tumor:                                                  | 0%                                                                                |
| Tumor Hypo/Acellular<br>Stroma:                         | 0%                                                                                |
| Tumor Hypercellular<br>Stroma:                          | 0%                                                                                |
| Necrosis:                                               | 0%                                                                                |
| Pathology Verification<br>notes from H&E review:        | Non Tumor Structures: 70% Exocrine epithelium, 5% Endocrine epithelium, 25% Ducts |
| CASE Diagnosis (from<br>medical center path<br>report): | Adenocarcinoma of pancreas, ductal                                                |
| Age:                                                    | 75                                                                                |
| Gender:                                                 | Male                                                                              |
| Race:                                                   | White or Caucasian                                                                |
|                                                         |                                                                                   |

## Product images:

4x Image

20x Image

This product is to be used for laboratory only. Not for diagnostic or therapeutic use. ©2022 OriGene Technologies, Inc., 9620 Medical Center Drive, Ste 200, Rockville, MD 20850, US