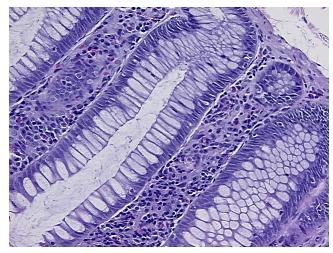

(from

Pathology Verification):

n Within normal limits

Normal: 100% Lesional: 0% Tumor: 0%

Tumor Hypo/Acellular

Stroma:

Tumor Hypercellular

Stroma:

0%

0%

Necrosis: 09

Pathology Verification notes from H&E review:

Non Tumor Structures: 20% Mucosa, 20% Submucosa, 60% Muscle

CASE Diagnosis (from medical center path

report):

Crohns disease

**Age:** 37

**Gender:** Female

Race: White or Caucasian



**OriGene Technologies, Inc.** 9620 Medical Center Drive, Ste 200

CN: techsupport@origene.cn

Rockville, MD 20850, US Phone: +1-888-267-4436 https://www.origene.com techsupport@origene.com EU: info-de@origene.com



Storage: Store FFPE tissue sections at +4°C.

**Stability:** All FFPE tissue sections are stable for 1 year from date of purchase.

## **Product images:**



4x Image



20x Image