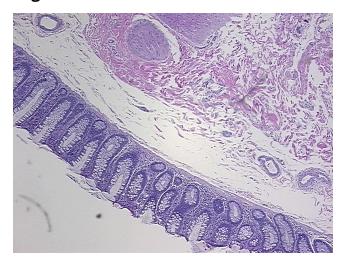

le Diagnosis (from

Pathology Verification):

n Within normal limits

Normal: 100% Lesional: 0% Tumor: 0%

Tumor Hypo/Acellular

Stroma:

Tumor Hypercellular

Stroma:

0%

0%

Necrosis: 09

Pathology Verification notes from H&E review:

Non Tumor Structures: 20% Mucosa, 20% Submucosa, 60% Muscle

CASE Diagnosis (from medical center path

report):

Crohns disease

**Age:** 37

**Gender:** Female

Race: White or Caucasian



**OriGene Technologies, Inc.** 9620 Medical Center Drive, Ste 200

CN: techsupport@origene.cn

Rockville, MD 20850, US Phone: +1-888-267-4436 https://www.origene.com techsupport@origene.com EU: info-de@origene.com



Storage: Store FFPE tissue sections at +4°C.

**Stability:** All FFPE tissue sections are stable for 1 year from date of purchase.

## **Product images:**



4x Image



20x Image