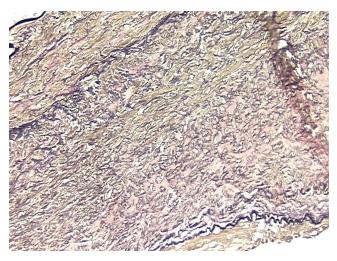

## **Product images:**

4x Image

20x Image

Appearance:

Sample Diagnosis (from Pathology Verification):

Atherosclerotic plaque

0% Normal: Lesional: 100% 0% Tumor: 0%

Tumor Hypo/Acellular

Stroma:

**Tumor Hypercellular** 0%

Stroma:

0% **Necrosis:** 

**Pathology Verification** notes from H&E review: Non Tumor Structures: 50% Vessel, 50% Atherosclerotic debris

**CASE Diagnosis (from** medical center path

report):

Atherosclerotic plaque