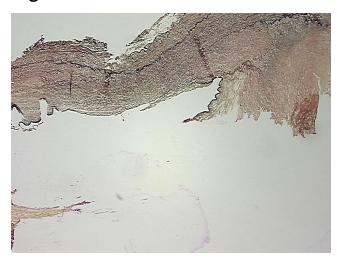

## **Product images:**

4x Image

20x Image

Appearance:

Sample Diagnosis (from Pathology Verification):

Atherosclerotic plaque

0% Normal: Lesional: 100% 0% Tumor: 0%

Tumor Hypo/Acellular

Stroma:

**Tumor Hypercellular** 0%

Stroma:

0% **Necrosis:** 

**Pathology Verification** notes from H&E review: Non Tumor Structures: 50% Vessel, 50% Atherosclerotic debris

**CASE Diagnosis (from** medical center path

report):

Atherosclerotic plaque