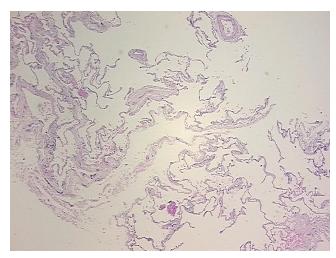

Verification notes from H&E review:

Non Tumor Structures: 90% Alveoli, 1% Bronchioles, 9% Fibrovascular septa

CASE Diagnosis (from medical center path

report):

Adenocarcinoma of lung

**Age:** 87

**Gender:** Female

Race: White or Caucasian



**OriGene Technologies, Inc.** 9620 Medical Center Drive, Ste 200

CN: techsupport@origene.cn

Rockville, MD 20850, US Phone: +1-888-267-4436 https://www.origene.com techsupport@origene.com EU: info-de@origene.com



**Tumor Grade:** AJCC G2: Moderately differentiated

Minimum Stage

Grouping:

IB T2

T (Extent of Primary

Tumor):

N (Lymph node metastasis):

NX

M (Distant metastasis): MX

Storage: Store FFPE tissue sections at +4°C.

**Stability:** All FFPE tissue sections are stable for 1 year from date of purchase.

## **Product images:**



4x Image



20x Image