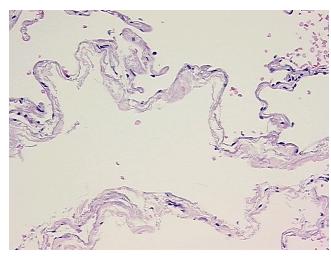

n notes from H&E review:

Non Tumor Structures: 90% Alveoli, 1% Bronchioles, 9% Fibrovascular septa

CASE Diagnosis (from medical center path

report):

Adenocarcinoma of lung

**Age:** 87

**Gender:** Female

Race: White or Caucasian



**OriGene Technologies, Inc.** 9620 Medical Center Drive, Ste 200

CN: techsupport@origene.cn

Rockville, MD 20850, US Phone: +1-888-267-4436 https://www.origene.com techsupport@origene.com EU: info-de@origene.com



**Tumor Grade:** AJCC G2: Moderately differentiated

Minimum Stage

Grouping:

IB T2

T (Extent of Primary

Tumor):

N (Lymph node metastasis):

NX

M (Distant metastasis): MX

Storage: Store FFPE tissue sections at +4°C.

**Stability:** All FFPE tissue sections are stable for 1 year from date of purchase.

## **Product images:**



4x Image



20x Image