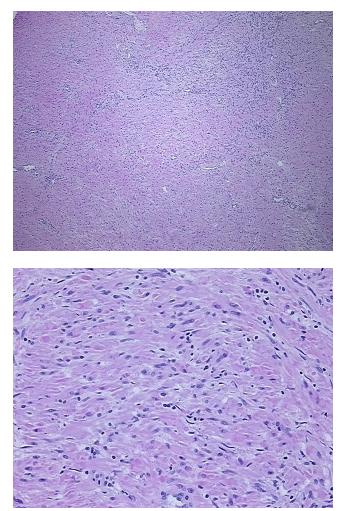

| Product Type:                                           | FFPE Sections                                   |
|---------------------------------------------------------|-------------------------------------------------|
| Disease State:                                          | Other Disease                                   |
| Diagnosis Category:                                     | Benign Prostatic Hyperplasia (BPH)              |
| Tissue:                                                 | Prostate                                        |
| Frozen Sample ID:                                       | PA00008B0B                                      |
| Case ID:                                                | CI0000013010                                    |
| Tissue of Origin:                                       | Prostate                                        |
| Site of Finding:                                        | Prostate                                        |
| Appearance:                                             | L                                               |
| Sample Diagnosis (from<br>Pathology Verification):      | Hyperplasia of prostate                         |
| Normal:                                                 | 0%                                              |
| Lesional:                                               | 100%                                            |
| Tumor:                                                  | 0%                                              |
| Tumor Hypo/Acellular<br>Stroma:                         | 0%                                              |
| Tumor Hypercellular<br>Stroma:                          | 0%                                              |
| Necrosis:                                               | 0%                                              |
| Pathology Verification<br>notes from H&E review:        | Non Tumor Structures: 100% Fibromuscular stroma |
| CASE Diagnosis (from<br>medical center path<br>report): | Adenocarcinoma of prostate                      |
| Age:                                                    | 65                                              |
| Gender:                                                 | Male                                            |
| Race:                                                   | White or Caucasian                              |

## Product images:

4x Image

20x Image

This product is to be used for laboratory only. Not for diagnostic or therapeutic use. ©2025 OriGene Technologies, Inc., 9620 Medical Center Drive, Ste 200, Rockville, MD 20850, US