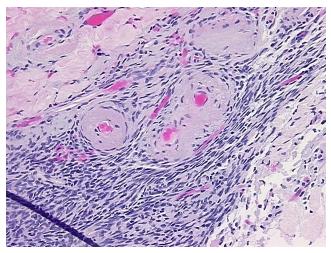

## **Product data:**

**Product Type: FFPE Sections** 

**Disease State:** Normal **Diagnosis Category:** Normal Tissue: Ovary

Frozen Sample ID: PA00008998 Case ID: CI0000013006

Tissue of Origin: Ovary Site of Finding: Ovary Appearance:

Sample Diagnosis (from Pathology Verification):

Within normal limits

Normal: 100% Lesional: 0% 0% Tumor: 0%

Tumor Hypo/Acellular

Stroma:

**Tumor Hypercellular** 0%

Stroma:

**Necrosis:** 

**Pathology Verification** notes from H&E review: Non Tumor Structures: 15% Ovarian stroma, 15% Hilar vessels, 70% Corpus albicans

**CASE Diagnosis (from** medical center path

report):

Cyst of ovary, serous

## **Product images:**

4x Image

20x Image