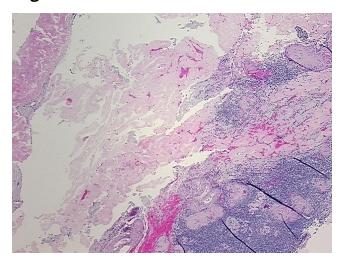

## **Product data:**

**Product Type: FFPE Sections** 

**Disease State:** Normal **Diagnosis Category:** Normal Tissue: Ovary

Frozen Sample ID: PA00008998 Case ID: CI0000013006

Tissue of Origin: Ovary Site of Finding: Ovary Appearance:

Sample Diagnosis (from Pathology Verification):

Within normal limits

Normal: 100% Lesional: 0% 0% Tumor: 0%

Tumor Hypo/Acellular

Stroma:

**Tumor Hypercellular** 0%

Stroma:

**Necrosis:** 

**Pathology Verification** notes from H&E review: Non Tumor Structures: 15% Ovarian stroma, 15% Hilar vessels, 70% Corpus albicans

**CASE Diagnosis (from** medical center path

report):

Cyst of ovary, serous

## **Product images:**

4x Image

20x Image