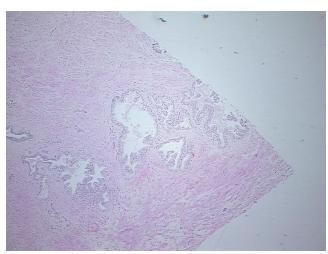

s:** 

**Pathology Verification** notes from H&E review:

**CASE Diagnosis (from** medical center path

report):

Adenocarcinoma of prostate

Non Tumor Structures: 30% Epithelium, 70% Fibromuscular stroma

65 Age: Gender: Male

Race: White or Caucasian



OriGene Technologies, Inc. 9620 Medical Center Drive, Ste 200

CN: techsupport@origene.cn

Rockville, MD 20850, US Phone: +1-888-267-4436 https://www.origene.com techsupport@origene.com EU: info-de@origene.com



**Tumor Grade:** Gleason Score: 3+3=6/10

Minimum Stage

Grouping:

Ш

T (Extent of Primary

Tumor):

T2c

N (Lymph node

NX

metastasis):

M (Distant metastasis): MX

IVIX

Storage:

Store FFPE tissue sections at +4°C.

**Stability:** All FFPE tissue sections are stable for 1 year from date of purchase.

## **Product images:**



4x Image



20x Image