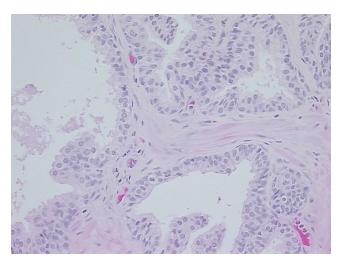

hology Verification** notes from H&E review:

**CASE Diagnosis (from** medical center path

report):

Adenocarcinoma of prostate

Non Tumor Structures: 30% Epithelium, 70% Fibromuscular stroma

65 Age: Gender: Male

Race: White or Caucasian



OriGene Technologies, Inc. 9620 Medical Center Drive, Ste 200

CN: techsupport@origene.cn

Rockville, MD 20850, US Phone: +1-888-267-4436 https://www.origene.com techsupport@origene.com EU: info-de@origene.com



**Tumor Grade:** Gleason Score: 3+3=6/10

Minimum Stage

Grouping:

Ш

T (Extent of Primary

Tumor):

T2c

N (Lymph node

NX

metastasis):

M (Distant metastasis): MX

IVIX

Storage:

Store FFPE tissue sections at +4°C.

**Stability:** All FFPE tissue sections are stable for 1 year from date of purchase.

## **Product images:**



4x Image



20x Image