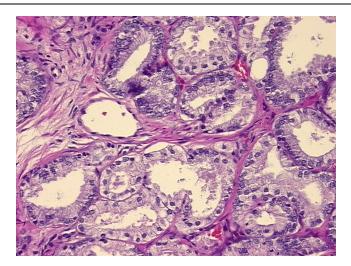

report):

Adenocarcinoma of prostate

Non Tumor Structures: 60% Epithelium, 40% Fibromuscular stroma

57 Age: Gender: Male

Black or African American Race:



OriGene Technologies, Inc. 9620 Medical Center Drive, Ste 200

CN: techsupport@origene.cn

Rockville, MD 20850, US Phone: +1-888-267-4436 https://www.origene.com techsupport@origene.com EU: info-de@origene.com



**Tumor Grade:** Gleason Score: 3+4=7/10

Minimum Stage

Grouping:

Ш

T (Extent of Primary

Tumor):

T2c

N (Lymph node

N0

metastasis):

M (Distant metastasis): MX

**Diagnostic Test Results:** Cytokeratin, high mW ~ 34BE12 ~ CK903! by IHC,Positive

**Storage:** Store FFPE tissue sections at +4°C.

**Stability:** All FFPE tissue sections are stable for 1 year from date of purchase.

## **Product images:**



4x Image





20x Image