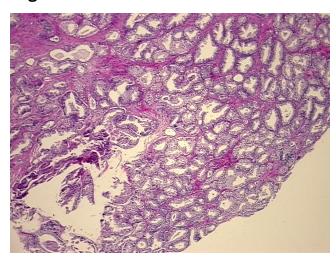

l center path

report):

Adenocarcinoma of prostate

Non Tumor Structures: 60% Epithelium, 40% Fibromuscular stroma

57 Age: Gender: Male

Black or African American Race:



OriGene Technologies, Inc. 9620 Medical Center Drive, Ste 200

CN: techsupport@origene.cn

Rockville, MD 20850, US Phone: +1-888-267-4436 https://www.origene.com techsupport@origene.com EU: info-de@origene.com



**Tumor Grade:** Gleason Score: 3+4=7/10

Minimum Stage

Grouping:

Ш

T (Extent of Primary

Tumor):

T2c

N (Lymph node

N0

metastasis):

M (Distant metastasis): MX

**Diagnostic Test Results:** Cytokeratin, high mW ~ 34BE12 ~ CK903! by IHC,Positive

**Storage:** Store FFPE tissue sections at +4°C.

**Stability:** All FFPE tissue sections are stable for 1 year from date of purchase.

## **Product images:**



4x Image





20x Image