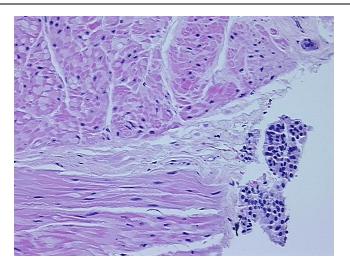

uctures: 2% Epithelium, 98% Fibromuscular stroma

CASE Diagnosis (from medical center path

report):

Adenocarcinoma of prostate

Age: 59
Gender: Male

Race: White or Caucasian



**OriGene Technologies, Inc.** 9620 Medical Center Drive, Ste 200

CN: techsupport@origene.cn

Rockville, MD 20850, US Phone: +1-888-267-4436 https://www.origene.com techsupport@origene.com EU: info-de@origene.com



**Tumor Grade:** Gleason Score: 3+3=6/10

Minimum Stage

**Grouping:** 

T (Extent of Primary

Tumor):

T2c

N (Lymph node

metastasis):

N0

Ш

M (Distant metastasis): MX

**Diagnostic Test Results:** p63 ~ p53 homolog! by IHC,Positive Storage: Store FFPE tissue sections at +4°C.

Stability: All FFPE tissue sections are stable for 1 year from date of purchase.

## **Product images:**



4x Image





20x Image