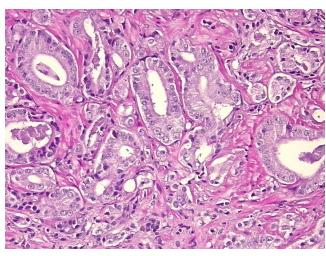

fication

notes from H&E review:

Non Tumor Structures: 60% Epithelium, 40% Fibromuscular stroma

CASE Diagnosis (from

medical center path

report):

Adenocarcinoma of prostate

Age: 55
Gender: Male

Race: White or Caucasian



**OriGene Technologies, Inc.** 9620 Medical Center Drive, Ste 200

CN: techsupport@origene.cn

Rockville, MD 20850, US Phone: +1-888-267-4436 https://www.origene.com techsupport@origene.com EU: info-de@origene.com



**Tumor Grade:** Gleason Score: 3+4=7/10

Minimum Stage

Grouping:

Ш

T (Extent of Primary

- 'LXCCIIC C

T2c

Tumor):

N (Lymph node

N0

metastasis):

M (Distant metastasis): MX

**Storage:** Store FFPE tissue sections at +4°C.

**Stability:** All FFPE tissue sections are stable for 1 year from date of purchase.

## **Product images:**



4x Image



20x Image