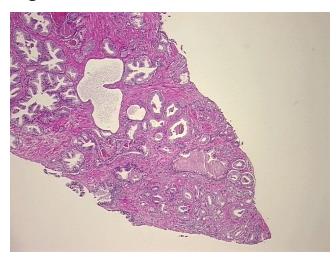

thology Verification

notes from H&E review:

Non Tumor Structures: 60% Epithelium, 40% Fibromuscular stroma

CASE Diagnosis (from

medical center path

report):

Adenocarcinoma of prostate

Age: 55
Gender: Male

Race: White or Caucasian



**OriGene Technologies, Inc.** 9620 Medical Center Drive, Ste 200

CN: techsupport@origene.cn

Rockville, MD 20850, US Phone: +1-888-267-4436 https://www.origene.com techsupport@origene.com EU: info-de@origene.com



**Tumor Grade:** Gleason Score: 3+4=7/10

Minimum Stage

Grouping:

Ш

T (Extent of Primary

- 'LXCCIIC C

T2c

Tumor):

N (Lymph node

N0

metastasis):

M (Distant metastasis): MX

**Storage:** Store FFPE tissue sections at +4°C.

**Stability:** All FFPE tissue sections are stable for 1 year from date of purchase.

## **Product images:**



4x Image



20x Image