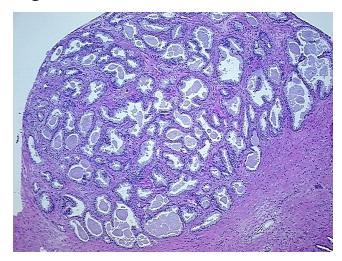

te
Appearance: Lesion

Sample Diagnosis (from Pathology Verification):

Hyperplasia of prostate

Normal: 0%
Lesional: 100%
Tumor: 0%
Tumor Hypo/Acellular 0%

Stroma:

Tumor Hypercellular

0%

Stroma:

Necrosis: 09

Pathology Verification notes from H&E review:

Non Tumor Structures: 45% Epithelium, 55% Fibromuscular stroma

CASE Diagnosis (from medical center path

report):

Adenocarcinoma of prostate

Age: 62 Gender: Male

Storage: Store FFPE tissue sections at +4°C.



**OriGene Technologies, Inc.** 9620 Medical Center Drive, Ste 200

CN: techsupport@origene.cn

Rockville, MD 20850, US Phone: +1-888-267-4436 https://www.origene.com techsupport@origene.com EU: info-de@origene.com



Stability:

All FFPE tissue sections are stable for 1 year from date of purchase.

## **Product images:**



4x Image



20x Image