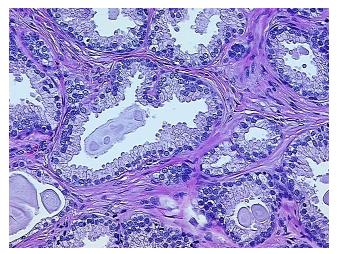

e: Lesion

Sample Diagnosis (from Pathology Verification):

Hyperplasia of prostate

Normal: 0%
Lesional: 100%
Tumor: 0%
Tumor Hypo/Acellular 0%

Stroma:

Tumor Hypercellular

0%

Stroma:

Necrosis: 09

Pathology Verification notes from H&E review:

Non Tumor Structures: 45% Epithelium, 55% Fibromuscular stroma

CASE Diagnosis (from medical center path

report):

Adenocarcinoma of prostate

Age: 62 Gender: Male

Storage: Store FFPE tissue sections at +4°C.



**OriGene Technologies, Inc.** 9620 Medical Center Drive, Ste 200

CN: techsupport@origene.cn

Rockville, MD 20850, US Phone: +1-888-267-4436 https://www.origene.com techsupport@origene.com EU: info-de@origene.com



Stability:

All FFPE tissue sections are stable for 1 year from date of purchase.

## **Product images:**



4x Image



20x Image