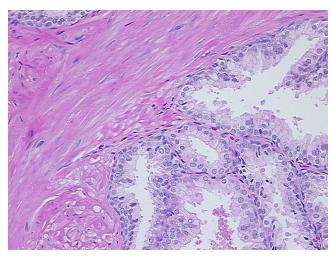

Verification

notes from H&E review:

CASE Diagnosis (from

medical center path

report):

Adenocarcinoma of prostate

Non Tumor Structures: 40% Epithelium, 60% Fibromuscular stroma

**Age:** 45

Gender: Male

Race: White or Caucasian



**OriGene Technologies, Inc.** 9620 Medical Center Drive, Ste 200

CN: techsupport@origene.cn

Rockville, MD 20850, US Phone: +1-888-267-4436 https://www.origene.com techsupport@origene.com EU: info-de@origene.com



**Tumor Grade:** Gleason Score: 3+3=6/10

Minimum Stage

**Grouping:** 

Ш

T (Extent of Primary

Tumor):

N (Lymph node

NX

T2c

metastasis):

M (Distant metastasis): MX

**Storage:** Store FFPE tissue sections at +4°C.

**Stability:** All FFPE tissue sections are stable for 1 year from date of purchase.

## **Product images:**



4x Image



20x Image