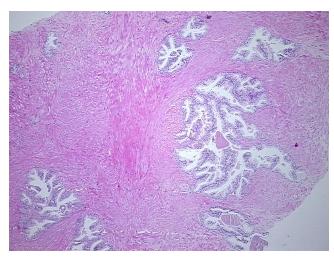

Pathology Verification

notes from H&E review:

CASE Diagnosis (from

medical center path

report):

Adenocarcinoma of prostate

Non Tumor Structures: 40% Epithelium, 60% Fibromuscular stroma

**Age:** 45

Gender: Male

Race: White or Caucasian



**OriGene Technologies, Inc.** 9620 Medical Center Drive, Ste 200

CN: techsupport@origene.cn

Rockville, MD 20850, US Phone: +1-888-267-4436 https://www.origene.com techsupport@origene.com EU: info-de@origene.com



**Tumor Grade:** Gleason Score: 3+3=6/10

Minimum Stage

**Grouping:** 

Ш

T (Extent of Primary

Tumor):

N (Lymph node

NX

T2c

metastasis):

M (Distant metastasis): MX

**Storage:** Store FFPE tissue sections at +4°C.

**Stability:** All FFPE tissue sections are stable for 1 year from date of purchase.

## **Product images:**



4x Image



20x Image