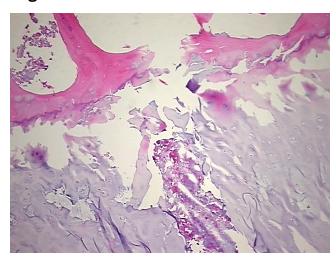

## **Product images:**

4x Image

20x Image

Sample Diagnosis (from Pathology Verification):

Osteoarthritis

Normal: 0%
Lesional: 100%
Tumor: 0%
Tumor Hypo/Acellular 0%

Stroma:

Tumor Hypercellular

Stroma:

0%

Necrosis: 0%

**Pathology Verification** Lesion (100%): degeneration 100%; Non Tumor Structures: 10% Articular cartilage, 60% Bone, notes from H&E review: 30% fatty marrow

CASE Diagnosis (from medical center path

report):