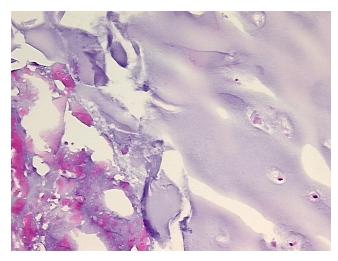

## **Product images:**

4x Image

20x Image

Sample Diagnosis (from Pathology Verification):

Osteoarthritis

Normal: 0%
Lesional: 100%
Tumor: 0%
Tumor Hypo/Acellular 0%

Stroma:

Tumor Hypercellular

Stroma:

0%

Necrosis: 0%

**Pathology Verification** Lesion (100%): degeneration 100%; Non Tumor Structures: 10% Articular cartilage, 60% Bone, notes from H&E review: 30% fatty marrow

CASE Diagnosis (from medical center path

report):