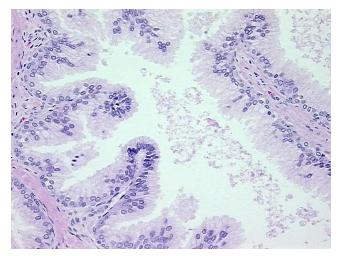

ion

Sample Diagnosis (from Pathology Verification):

Hyperplasia of prostate

Normal: 0%
Lesional: 100%
Tumor: 0%
Tumor Hypo/Acellular 0%

Stroma:

\_ ..

Tumor Hypercellular 0%

Stroma:

Necrosis: 09

Pathology Verification notes from H&E review:

Non Tumor Structures: 65% Epithelium, 35% Fibromuscular stroma

CASE Diagnosis (from medical center path

report):

Adenocarcinoma of prostate

Age: 52 Gender: Male

Storage: Store FFPE tissue sections at +4°C.



**OriGene Technologies, Inc.** 9620 Medical Center Drive, Ste 200

CN: techsupport@origene.cn

Rockville, MD 20850, US Phone: +1-888-267-4436 https://www.origene.com techsupport@origene.com EU: info-de@origene.com



Stability:

All FFPE tissue sections are stable for 1 year from date of purchase.

## **Product images:**



4x Image



20x Image