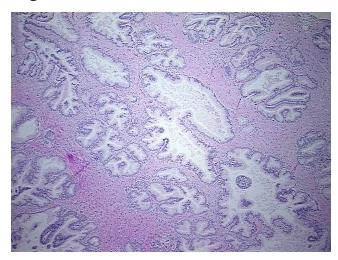

earance: Lesion

Sample Diagnosis (from Pathology Verification):

Hyperplasia of prostate

Normal: 0%
Lesional: 100%
Tumor: 0%
Tumor Hypo/Acellular 0%

Stroma:

\_ ..

Tumor Hypercellular 0%

Stroma:

Necrosis: 09

Pathology Verification notes from H&E review:

Non Tumor Structures: 65% Epithelium, 35% Fibromuscular stroma

CASE Diagnosis (from medical center path

report):

Adenocarcinoma of prostate

Age: 52 Gender: Male

Storage: Store FFPE tissue sections at +4°C.



**OriGene Technologies, Inc.** 9620 Medical Center Drive, Ste 200

CN: techsupport@origene.cn

Rockville, MD 20850, US Phone: +1-888-267-4436 https://www.origene.com techsupport@origene.com EU: info-de@origene.com



Stability:

All FFPE tissue sections are stable for 1 year from date of purchase.

## **Product images:**



4x Image



20x Image