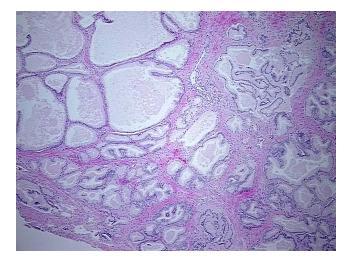

## **Product data:**

**Product Type: FFPE Sections Disease State:** Other Disease **Diagnosis Category:** Hyperplasia Tissue: Prostate

Frozen Sample ID: PA00008D1A Case ID: CI0000012787

Tissue of Origin: Prostate Site of Finding: Prostate Appearance: Lesion

Sample Diagnosis (from Pathology Verification):

Hyperplasia of prostate

20% Normal: Lesional: 80% 0% Tumor: Tumor Hypo/Acellular 0%

Stroma:

**Tumor Hypercellular** 

0%

Stroma:

**Necrosis:** 

**Pathology Verification** notes from H&E review:

**CASE Diagnosis (from** medical center path

report):

Adenocarcinoma of prostate

Non Tumor Structures: 65% Epithelium, 35% Fibromuscular stroma

52 Age: Gender: Male

## **Product images:**

4x Image

20x Image