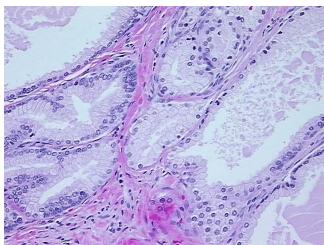

## **Product data:**

**Product Type: FFPE Sections Disease State:** Other Disease **Diagnosis Category:** Hyperplasia Tissue: Prostate

Frozen Sample ID: PA00008D1A Case ID: CI0000012787

Tissue of Origin: Prostate Site of Finding: Prostate Appearance: Lesion

Sample Diagnosis (from Pathology Verification):

Hyperplasia of prostate

20% Normal: Lesional: 80% 0% Tumor: Tumor Hypo/Acellular 0%

Stroma:

**Tumor Hypercellular** 

0%

Stroma:

**Necrosis:** 

**Pathology Verification** notes from H&E review:

**CASE Diagnosis (from** medical center path

report):

Adenocarcinoma of prostate

Non Tumor Structures: 65% Epithelium, 35% Fibromuscular stroma

52 Age: Gender: Male

## **Product images:**

4x Image

20x Image