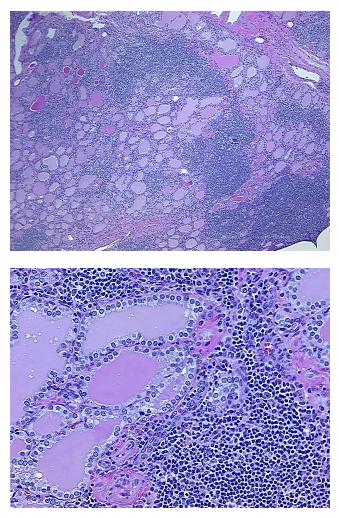

| Product Type:                                           | FFPE Sections                                                                        |
|---------------------------------------------------------|--------------------------------------------------------------------------------------|
| Disease State:                                          | Other Disease                                                                        |
| Diagnosis Category:                                     | Thyroiditis                                                                          |
| Tissue:                                                 | Thyroid gland                                                                        |
| Frozen Sample ID:                                       | PA00008797                                                                           |
| Case ID:                                                | CI0000012739                                                                         |
| Tissue of Origin:                                       | Thyroid gland                                                                        |
| Site of Finding:                                        | Thyroid gland                                                                        |
| Appearance:                                             | L                                                                                    |
| Sample Diagnosis (from<br>Pathology Verification):      | Thyroiditis, Hashimotos                                                              |
| Normal:                                                 | 0%                                                                                   |
| Lesional:                                               | 100%                                                                                 |
| Tumor:                                                  | 0%                                                                                   |
| Tumor Hypo/Acellular<br>Stroma:                         | 0%                                                                                   |
| Tumor Hypercellular<br>Stroma:                          | 0%                                                                                   |
| Necrosis:                                               | 0%                                                                                   |
| Pathology Verification<br>notes from H&E review:        | Non Tumor Structures: 40% Thyroid follicles, 10% Fibrous stroma, 50% Lymphoid stroma |
| CASE Diagnosis (from<br>medical center path<br>report): | Carcinoma of thyroid, papillary, focal                                               |
| Age:                                                    | 64                                                                                   |
| Gender:                                                 | Female                                                                               |
| Race:                                                   | White or Caucasian                                                                   |

## Product images:

4x Image

20x Image

This product is to be used for laboratory only. Not for diagnostic or therapeutic use. ©2022 OriGene Technologies, Inc., 9620 Medical Center Drive, Ste 200, Rockville, MD 20850, US