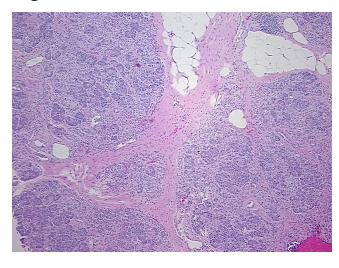

c infiltrate; Non Tumor Structures: 75% Exocrine

epithelium, 10% Endocrine epithelium, 15% Ducts

**CASE Diagnosis (from** medical center path

report):

Adenocarcinoma of ampulla of Vater

63 Age:

Gender: **Female** 

White or Caucasian Race:



OriGene Technologies, Inc. 9620 Medical Center Drive, Ste 200

CN: techsupport@origene.cn

Rockville, MD 20850, US Phone: +1-888-267-4436 https://www.origene.com techsupport@origene.com EU: info-de@origene.com



**Tumor Grade:** AJCC G2: Moderately differentiated

Minimum Stage

Grouping:

Ш

T (Extent of Primary

Tumor):

T3

N (Lymph node

N1

metastasis):

M (Distant metastasis): MX

**Storage:** Store FFPE tissue sections at +4°C.

**Stability:** All FFPE tissue sections are stable for 1 year from date of purchase.

## **Product images:**



4x Image



20x Image