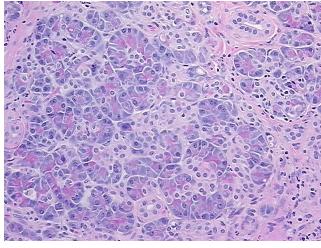

; Non Tumor Structures: 75% Exocrine

epithelium, 10% Endocrine epithelium, 15% Ducts

**CASE Diagnosis (from** medical center path

report):

Adenocarcinoma of ampulla of Vater

63 Age:

Gender: **Female** 

White or Caucasian Race:



OriGene Technologies, Inc. 9620 Medical Center Drive, Ste 200

CN: techsupport@origene.cn

Rockville, MD 20850, US Phone: +1-888-267-4436 https://www.origene.com techsupport@origene.com EU: info-de@origene.com



**Tumor Grade:** AJCC G2: Moderately differentiated

Minimum Stage

Grouping:

Ш

T (Extent of Primary

Tumor):

T3

N (Lymph node

N1

metastasis):

M (Distant metastasis): MX

**Storage:** Store FFPE tissue sections at +4°C.

**Stability:** All FFPE tissue sections are stable for 1 year from date of purchase.

## **Product images:**



4x Image



20x Image