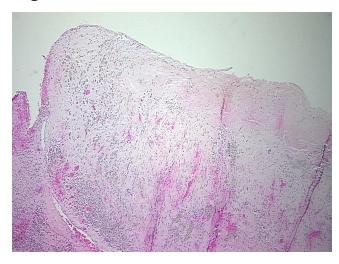

tion** notes from H&E review: Non Tumor Structures: 60% Ovarian stroma, 40% Hilar vessels

**CASE Diagnosis (from** medical center path

report):

Tumor of ovary, mucinous, borderline

45 Age:

Gender: **Female** 

Race: White or Caucasian



OriGene Technologies, Inc. 9620 Medical Center Drive, Ste 200

CN: techsupport@origene.cn

Rockville, MD 20850, US Phone: +1-888-267-4436 https://www.origene.com techsupport@origene.com EU: info-de@origene.com



**Tumor Grade:** AJCC GB: Borderline malignancy

IΑ

Minimum Stage

ı Stage

Grouping:

T (Extent of Primary T1a

Tumor):

N (Lymph node

NX

metastasis):

M (Distant metastasis): M0

**Storage:** Store FFPE tissue sections at +4°C.

**Stability:** All FFPE tissue sections are stable for 1 year from date of purchase.

## **Product images:**



4x Image



20x Image