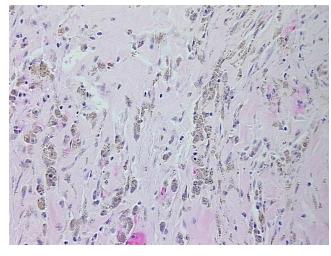

from H&E review: Non Tumor Structures: 60% Ovarian stroma, 40% Hilar vessels

**CASE Diagnosis (from** medical center path

report):

Tumor of ovary, mucinous, borderline

45 Age:

Gender: **Female** 

Race: White or Caucasian



OriGene Technologies, Inc. 9620 Medical Center Drive, Ste 200

CN: techsupport@origene.cn

Rockville, MD 20850, US Phone: +1-888-267-4436 https://www.origene.com techsupport@origene.com EU: info-de@origene.com



**Tumor Grade:** AJCC GB: Borderline malignancy

IΑ

Minimum Stage

ı Stage

Grouping:

T (Extent of Primary T1a

Tumor):

N (Lymph node

NX

metastasis):

M (Distant metastasis): M0

**Storage:** Store FFPE tissue sections at +4°C.

**Stability:** All FFPE tissue sections are stable for 1 year from date of purchase.

## **Product images:**



4x Image



20x Image