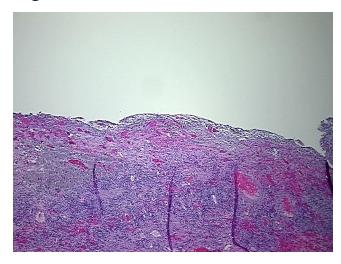

rification notes from H&E review:

Non Tumor Structures: 60% Ovarian stroma, 40% Hilar vessels

CASE Diagnosis (from medical center path

report):

Tumor of ovary, mucinous, borderline

**Age:** 45

**Gender:** Female

Race: White or Caucasian



**OriGene Technologies, Inc.** 9620 Medical Center Drive, Ste 200

CN: techsupport@origene.cn

Rockville, MD 20850, US Phone: +1-888-267-4436 https://www.origene.com techsupport@origene.com EU: info-de@origene.com



**Tumor Grade:** AJCC GB: Borderline malignancy

Minimum Stage

Grouping:

IA

T (Extent of Primary

Tumor):

T1a

N (Lymph node

NX

metastasis):

M (Distant metastasis): M0

**Storage:** Store FFPE tissue sections at +4°C.

**Stability:** All FFPE tissue sections are stable for 1 year from date of purchase.

## **Product images:**



4x Image



20x Image