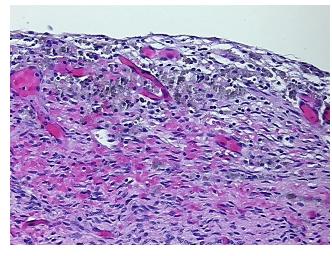

otes from H&E review:

Non Tumor Structures: 60% Ovarian stroma, 40% Hilar vessels

CASE Diagnosis (from medical center path

report):

Tumor of ovary, mucinous, borderline

**Age:** 45

**Gender:** Female

Race: White or Caucasian



**OriGene Technologies, Inc.** 9620 Medical Center Drive, Ste 200

CN: techsupport@origene.cn

Rockville, MD 20850, US Phone: +1-888-267-4436 https://www.origene.com techsupport@origene.com EU: info-de@origene.com



**Tumor Grade:** AJCC GB: Borderline malignancy

Minimum Stage

Grouping:

IA

T (Extent of Primary

Tumor):

T1a

N (Lymph node

NX

metastasis):

M (Distant metastasis): M0

**Storage:** Store FFPE tissue sections at +4°C.

**Stability:** All FFPE tissue sections are stable for 1 year from date of purchase.

## **Product images:**



4x Image



20x Image