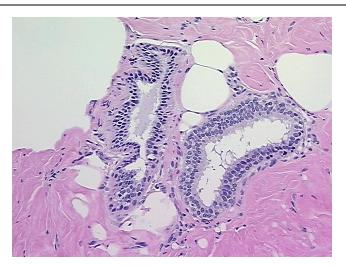

n



**OriGene Technologies, Inc.** 9620 Medical Center Drive, Ste 200

CN: techsupport@origene.cn

Rockville, MD 20850, US Phone: +1-888-267-4436 https://www.origene.com techsupport@origene.com EU: info-de@origene.com



**Tumor Grade:** Nottingham G1: 3-5 points Low combined grade (favorable)

Minimum Stage

Grouping:

T (Extent of Primary

Tumor):

T1a

N (Lymph node

N0 (i-)

metastasis):

M (Distant metastasis): MX

**Diagnostic Test Results:** Cytokeratin (Pan) ~ Keratin, Pan! by IHC, Negative; Progesterone receptor ~ PR! by

IHC,Negative; Estrogen receptor ~ ER! by IHC,Positive; HER2 ~ ERBB2 ~ Neu! by IHC,Negative

Storage: Store FFPE tissue sections at +4°C.

**Stability:** All FFPE tissue sections are stable for 1 year from date of purchase.

## **Product images:**



4x Image





20x Image