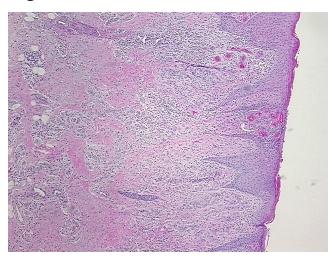

ructures: 10%

notes from H&E review: Epidermis, 80% Dermis, 10% Subcutaneous tissue

CASE Diagnosis (from medical center path

report):

Carcinoma of skin, squamous cell

Age: 74

**Gender:** Female

Race: White or Caucasian



**OriGene Technologies, Inc.** 9620 Medical Center Drive, Ste 200

CN: techsupport@origene.cn

Rockville, MD 20850, US Phone: +1-888-267-4436 https://www.origene.com techsupport@origene.com EU: info-de@origene.com



**Tumor Grade:** AJCC G2: Moderately differentiated

Minimum Stage

**Grouping:** 

T (Extent of Primary

Tumor):

N (Lymph node

n (Lympn nou

NX

T1

metastasis):

M (Distant metastasis): MX

**Storage:** Store FFPE tissue sections at +4°C.

**Stability:** All FFPE tissue sections are stable for 1 year from date of purchase.

## **Product images:**



4x Image



20x Image