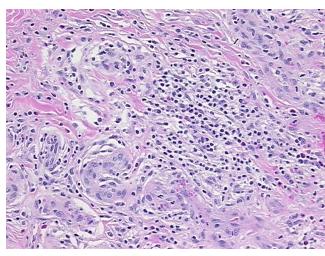

%

notes from H&E review: Epidermis, 80% Dermis, 10% Subcutaneous tissue

CASE Diagnosis (from medical center path

report):

Carcinoma of skin, squamous cell

Age: 74

**Gender:** Female

Race: White or Caucasian



**OriGene Technologies, Inc.** 9620 Medical Center Drive, Ste 200

CN: techsupport@origene.cn

Rockville, MD 20850, US Phone: +1-888-267-4436 https://www.origene.com techsupport@origene.com EU: info-de@origene.com



**Tumor Grade:** AJCC G2: Moderately differentiated

Minimum Stage

**Grouping:** 

T (Extent of Primary

Tumor):

N (Lymph node

n (Lympn nou

NX

T1

metastasis):

M (Distant metastasis): MX

**Storage:** Store FFPE tissue sections at +4°C.

**Stability:** All FFPE tissue sections are stable for 1 year from date of purchase.

## **Product images:**



4x Image



20x Image