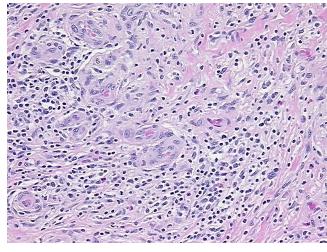

uctures: 10%

notes from H&E review: Epidermis, 80% Dermis, 10% Subcutaneous tissue

CASE Diagnosis (from medical center path

report):

Carcinoma of skin, squamous cell

**Age:** 74

**Gender:** Female

Race: White or Caucasian



**OriGene Technologies, Inc.** 9620 Medical Center Drive, Ste 200

CN: techsupport@origene.cn

Rockville, MD 20850, US Phone: +1-888-267-4436 https://www.origene.com techsupport@origene.com EU: info-de@origene.com



**Tumor Grade:** AJCC G2: Moderately differentiated

Minimum Stage

**Grouping:** 

T (Extent of Primary T1

Tumor):

N (Lymph node

NX

metastasis):

M (Distant metastasis): MX

**Storage:** Store FFPE tissue sections at +4°C.

**Stability:** All FFPE tissue sections are stable for 1 year from date of purchase.

## **Product images:**



4x Image



20x Image