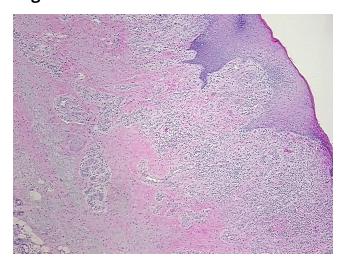

on Tumor Structures: 10%

notes from H&E review: Epidermis, 80% Dermis, 10% Subcutaneous tissue

CASE Diagnosis (from medical center path

report):

Carcinoma of skin, squamous cell

**Age:** 74

**Gender:** Female

Race: White or Caucasian



**OriGene Technologies, Inc.** 9620 Medical Center Drive, Ste 200

CN: techsupport@origene.cn

Rockville, MD 20850, US Phone: +1-888-267-4436 https://www.origene.com techsupport@origene.com EU: info-de@origene.com



**Tumor Grade:** AJCC G2: Moderately differentiated

Minimum Stage

**Grouping:** 

T (Extent of Primary T1

Tumor):

N (Lymph node

NX

metastasis):

M (Distant metastasis): MX

**Storage:** Store FFPE tissue sections at +4°C.

**Stability:** All FFPE tissue sections are stable for 1 year from date of purchase.

## **Product images:**



4x Image



20x Image