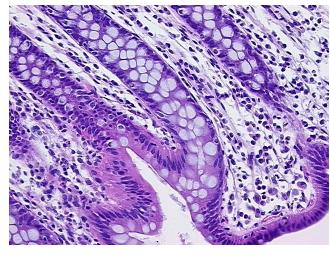

y Verification notes from H&E review:

Non Tumor Structures: 30% Mucosa, 35% Submucosa, 35% Muscle

CASE Diagnosis (from medical center path

report):

Adenocarcinoma of colon

**Age:** 67

**Gender:** Female

Race: White or Caucasian

0%



**OriGene Technologies, Inc.** 9620 Medical Center Drive, Ste 200

CN: techsupport@origene.cn

Rockville, MD 20850, US Phone: +1-888-267-4436 https://www.origene.com techsupport@origene.com EU: info-de@origene.com



**Tumor Grade:** AJCC G1: Well differentiated

IV

Minimum Stage

**Grouping:** 

T (Extent of Primary

Tumor):

T4

N (Lymph node metastasis):

N2

M (Distant metastasis): M1

Store FFPE tissue sections at +4°C. Storage:

Stability: All FFPE tissue sections are stable for 1 year from date of purchase.

## **Product images:**



4x Image



20x Image