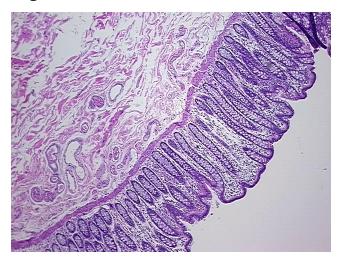

0%

Pathology Verification notes from H&E review:

Non Tumor Structures: 30% Mucosa, 35% Submucosa, 35% Muscle

CASE Diagnosis (from medical center path

report):

Adenocarcinoma of colon

**Age:** 67

**Gender:** Female

Race: White or Caucasian

0%



**OriGene Technologies, Inc.** 9620 Medical Center Drive, Ste 200

CN: techsupport@origene.cn

Rockville, MD 20850, US Phone: +1-888-267-4436 https://www.origene.com techsupport@origene.com EU: info-de@origene.com



**Tumor Grade:** AJCC G1: Well differentiated

IV

Minimum Stage

**Grouping:** 

T (Extent of Primary

Tumor):

T4

N (Lymph node metastasis):

N2

M (Distant metastasis): M1

Store FFPE tissue sections at +4°C. Storage:

Stability: All FFPE tissue sections are stable for 1 year from date of purchase.

## **Product images:**



4x Image



20x Image