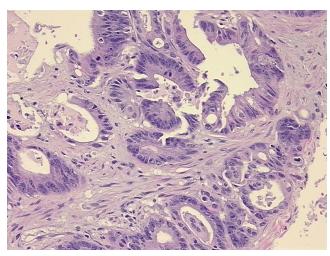

0%

10% Tumor:

Tumor Hypo/Acellular

Stroma:

5%

**Tumor Hypercellular** 

Stroma:

5%

50%

**Necrosis:** 

**CASE Diagnosis (from** 

medical center path

report):

Adenocarcinoma of colon

67 Age:

Gender: **Female** 

Race: White or Caucasian

**Tumor Grade:** AJCC G1: Well differentiated

OriGene Technologies, Inc. 9620 Medical Center Drive, Ste 200

CN: techsupport@origene.cn

Rockville, MD 20850, US Phone: +1-888-267-4436 https://www.origene.com techsupport@origene.com EU: info-de@origene.com

Minimum Stage Grouping:

IV

T4

T (Extent of Primary

Tumor):

N (Lymph node N2

metastasis):

M (Distant metastasis): M1

Storage: Store FFPE tissue sections at +4°C.

**Stability:** All FFPE tissue sections are stable for 1 year from date of purchase.

## **Product images:**



4x Image



20x Image