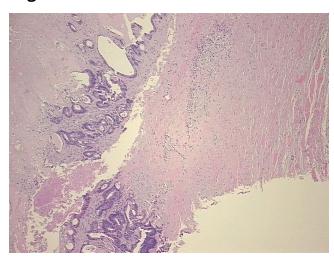

Lesional: 0%

10% Tumor:

Tumor Hypo/Acellular

Stroma:

5%

**Tumor Hypercellular** 

Stroma:

5%

50%

**Necrosis:** 

**CASE Diagnosis (from** 

medical center path

report):

Adenocarcinoma of colon

67 Age:

Gender: **Female** 

Race: White or Caucasian

**Tumor Grade:** AJCC G1: Well differentiated

OriGene Technologies, Inc. 9620 Medical Center Drive, Ste 200

CN: techsupport@origene.cn

Rockville, MD 20850, US Phone: +1-888-267-4436 https://www.origene.com techsupport@origene.com EU: info-de@origene.com

Minimum Stage Grouping:

IV

T4

T (Extent of Primary

Tumor):

N (Lymph node N2

metastasis):

M (Distant metastasis): M1

Storage: Store FFPE tissue sections at +4°C.

**Stability:** All FFPE tissue sections are stable for 1 year from date of purchase.

## **Product images:**



4x Image



20x Image