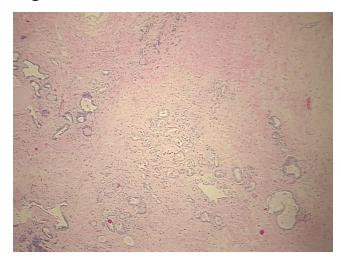

ar** 5%

Stroma:

**Necrosis:** 

**Pathology Verification** 

notes from H&E review:

0%

**CASE Diagnosis (from** medical center path

report):

63 Age:

Gender: Male

Race: White or Caucasian



OriGene Technologies, Inc. 9620 Medical Center Drive, Ste 200

CN: techsupport@origene.cn

Rockville, MD 20850, US Phone: +1-888-267-4436 https://www.origene.com techsupport@origene.com EU: info-de@origene.com

Non Tumor Structures: 20% Epithelium, 80% Fibromuscular stroma



**Tumor Grade:** Gleason Score: 3+4=7/10

Minimum Stage

**Grouping:** 

Ш

T (Extent of Primary

Tumor):

N (Lymph node

NX

ТЗа

metastasis):

M (Distant metastasis): MX

Storage: Store FFPE tissue sections at +4°C.

Stability: All FFPE tissue sections are stable for 1 year from date of purchase.

## **Product images:**



4x Image



20x Image