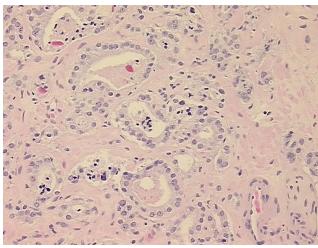

oma:

**Necrosis:** 

**Pathology Verification** 

notes from H&E review:

0%

**CASE Diagnosis (from** medical center path

report):

63 Age:

Gender: Male

Race: White or Caucasian



OriGene Technologies, Inc. 9620 Medical Center Drive, Ste 200

CN: techsupport@origene.cn

Rockville, MD 20850, US Phone: +1-888-267-4436 https://www.origene.com techsupport@origene.com EU: info-de@origene.com

Non Tumor Structures: 20% Epithelium, 80% Fibromuscular stroma



**Tumor Grade:** Gleason Score: 3+4=7/10

Minimum Stage

**Grouping:** 

Ш

T (Extent of Primary

Tumor):

N (Lymph node

NX

ТЗа

metastasis):

M (Distant metastasis): MX

Storage: Store FFPE tissue sections at +4°C.

Stability: All FFPE tissue sections are stable for 1 year from date of purchase.

## **Product images:**



4x Image



20x Image