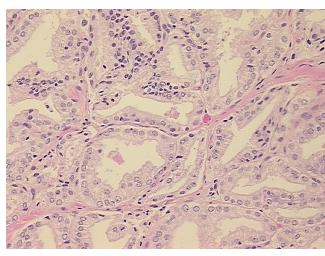

Pathology Verification** 

notes from H&E review:

Non Tumor Structures: 20% Epithelium, 80% Fibromuscular stroma

**CASE Diagnosis (from** medical center path

report):

Adenocarcinoma of prostate

63 Age:

Gender: Male

Race: White or Caucasian



OriGene Technologies, Inc. 9620 Medical Center Drive, Ste 200

CN: techsupport@origene.cn

Rockville, MD 20850, US Phone: +1-888-267-4436 https://www.origene.com techsupport@origene.com EU: info-de@origene.com



**Tumor Grade:** Gleason Score: 3+4=7/10

Minimum Stage

**Grouping:** 

Ш

T (Extent of Primary

Tumor):

N (Lymph node

metastasis):

NX

ТЗа

M (Distant metastasis): MX

Storage: Store FFPE tissue sections at +4°C.

Stability: All FFPE tissue sections are stable for 1 year from date of purchase.

## **Product images:**



4x Image



20x Image