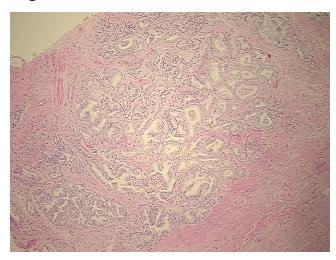

osis:** 

**Pathology Verification** 

notes from H&E review:

Non Tumor Structures: 20% Epithelium, 80% Fibromuscular stroma

**CASE Diagnosis (from** medical center path

report):

Adenocarcinoma of prostate

63 Age:

Gender: Male

Race: White or Caucasian



OriGene Technologies, Inc. 9620 Medical Center Drive, Ste 200

CN: techsupport@origene.cn

Rockville, MD 20850, US Phone: +1-888-267-4436 https://www.origene.com techsupport@origene.com EU: info-de@origene.com



**Tumor Grade:** Gleason Score: 3+4=7/10

Minimum Stage

**Grouping:** 

Ш

T (Extent of Primary

Tumor):

N (Lymph node

metastasis):

NX

ТЗа

M (Distant metastasis): MX

Storage: Store FFPE tissue sections at +4°C.

Stability: All FFPE tissue sections are stable for 1 year from date of purchase.

## **Product images:**



4x Image



20x Image