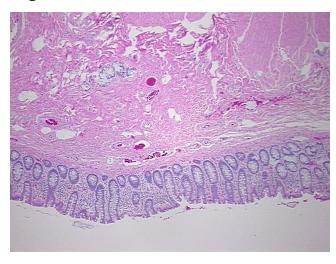

lar** 

Stroma:

0%

Necrosis: 09

Pathology Verification notes from H&E review:

CASE Diagnosis (from medical center path

report):

Adenocarcinoma of colon

10% mucosa, 10% submucosa, 80% muscle

**Age:** 55

**Gender:** Female

Race: White or Caucasian



**OriGene Technologies, Inc.** 9620 Medical Center Drive, Ste 200

CN: techsupport@origene.cn

Rockville, MD 20850, US Phone: +1-888-267-4436 https://www.origene.com techsupport@origene.com EU: info-de@origene.com



Tumor Grade: AJCC G1: Well differentiated

Minimum Stage

Grouping:

T (Extent of Primary T2

Tumor):

N (Lymph node

N0

metastasis):

M (Distant metastasis): MX

**Storage:** Store FFPE tissue sections at +4°C.

**Stability:** All FFPE tissue sections are stable for 1 year from date of purchase.

## **Product images:**



4x Image



20x Image