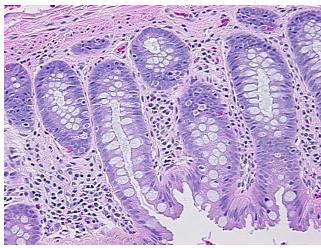

ma:

0%

Necrosis: 09

Pathology Verification notes from H&E review:

CASE Diagnosis (from medical center path

report):

Adenocarcinoma of colon

10% mucosa, 10% submucosa, 80% muscle

**Age:** 55

**Gender:** Female

Race: White or Caucasian



**OriGene Technologies, Inc.** 9620 Medical Center Drive, Ste 200

CN: techsupport@origene.cn

Rockville, MD 20850, US Phone: +1-888-267-4436 https://www.origene.com techsupport@origene.com EU: info-de@origene.com



Tumor Grade: AJCC G1: Well differentiated

Minimum Stage

Grouping:

T (Extent of Primary T2

Tumor):

N (Lymph node

N0

metastasis):

M (Distant metastasis): MX

**Storage:** Store FFPE tissue sections at +4°C.

**Stability:** All FFPE tissue sections are stable for 1 year from date of purchase.

## **Product images:**



4x Image



20x Image