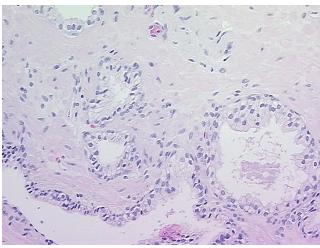

## **Product images:**

4x Image

20x Image

Site of Finding: Prostate

Appearance:

Sample Diagnosis (from Pathology Verification):

Within normal limits

Prostate

Normal: 100% Lesional: 0% Tumor: 0%

Tumor Hypo/Acellular

Stroma:

0%

**Tumor Hypercellular** 

Stroma:

0%

Necrosis: 09

Pathology Verification notes from H&E review:

Non Tumor Structures: 10% Epithelium, 90% Fibromuscular stroma

CASE Diagnosis (from medical center path