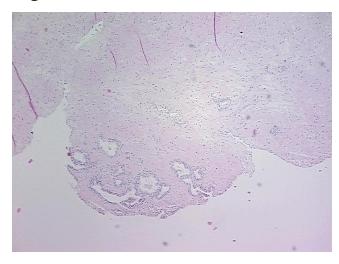

## **Product images:**

4x Image

20x Image

Site of Finding: Prostate

Appearance:

Sample Diagnosis (from Pathology Verification):

Within normal limits

Prostate

Normal: 100% Lesional: 0% Tumor: 0%

Tumor Hypo/Acellular

Stroma:

0%

**Tumor Hypercellular** 

Stroma:

0%

Necrosis: 09

Pathology Verification notes from H&E review:

Non Tumor Structures: 10% Epithelium, 90% Fibromuscular stroma

CASE Diagnosis (from medical center path