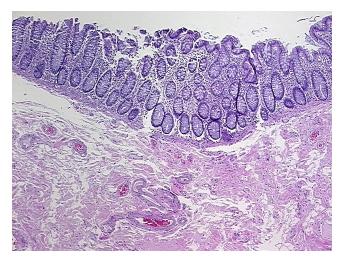

## **Product data:**

**Product Type:** FFPE Sections

Disease State:NormalDiagnosis Category:NormalTissue:Colon

Frozen Sample ID: PA15478562

Case ID: Cl0000012668

Tissue of Origin: Colon: left

Site of Finding: Colon: left

Appearance:

Sample Diagnosis (from Pathology Verification):

Within normal limits

Normal: 100% Lesional: 0% Tumor: 0%

Tumor Hypo/Acellular

Stroma:

0%

Tumor Hypercellular

Stroma:

0%

Necrosis: 0%

**Pathology Verification** Inflammation: Mild Lymphoid infiltrate; Non Tumor Structures: 20% Mucosa, 40% notes from H&E review: Submucosa, 40% Muscle

CASE Diagnosis (from medical center path

## **Product images:**

4x Image

20x Image