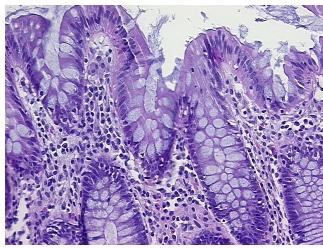

## **Product data:**

**Product Type:** FFPE Sections

Disease State:NormalDiagnosis Category:NormalTissue:Colon

Frozen Sample ID: PA15478562

Case ID: Cl0000012668

Tissue of Origin: Colon: left

Site of Finding: Colon: left

Appearance:

Sample Diagnosis (from Pathology Verification):

Within normal limits

Normal: 100% Lesional: 0% Tumor: 0%

Tumor Hypo/Acellular

Stroma:

0%

Tumor Hypercellular

Stroma:

0%

Necrosis: 0%

**Pathology Verification** Inflammation: Mild Lymphoid infiltrate; Non Tumor Structures: 20% Mucosa, 40% notes from H&E review: Submucosa, 40% Muscle

CASE Diagnosis (from medical center path

## **Product images:**

4x Image

20x Image