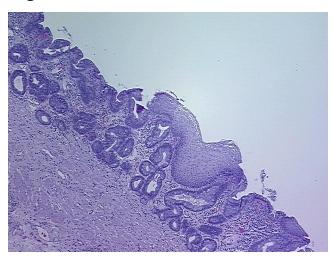

hology Verification notes from H&E review:

Non Tumor Structures: 25% Mucosa, 35% Submucosa, 40% Muscle

CASE Diagnosis (from medical center path

report):

Adenocarcinoma of esophagus

**Age:** 66

**Gender:** Female

Race: White or Caucasian



**OriGene Technologies, Inc.** 9620 Medical Center Drive, Ste 200

CN: techsupport@origene.cn

Rockville, MD 20850, US Phone: +1-888-267-4436 https://www.origene.com techsupport@origene.com EU: info-de@origene.com



**Tumor Grade:** AJCC G3: Poorly differentiated

Minimum Stage

Grouping:

IIB

T (Extent of Primary

Tumor):

T1

N (Lymph node

N1

metastasis):

M (Distant metastasis): MX

**Storage:** Store FFPE tissue sections at +4°C.

**Stability:** All FFPE tissue sections are stable for 1 year from date of purchase.

## **Product images:**



4x Image



20x Image