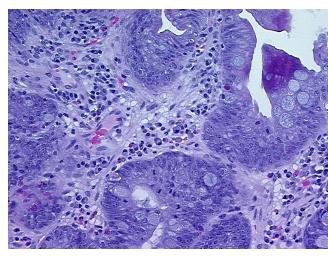

ication notes from H&E review:

Non Tumor Structures: 25% Mucosa, 35% Submucosa, 40% Muscle

CASE Diagnosis (from medical center path

report):

Adenocarcinoma of esophagus

**Age:** 66

**Gender:** Female

Race: White or Caucasian



**OriGene Technologies, Inc.** 9620 Medical Center Drive, Ste 200

CN: techsupport@origene.cn

Rockville, MD 20850, US Phone: +1-888-267-4436 https://www.origene.com techsupport@origene.com EU: info-de@origene.com



**Tumor Grade:** AJCC G3: Poorly differentiated

Minimum Stage

Grouping:

IIB

T (Extent of Primary

Tumor):

T1

N (Lymph node

N1

metastasis):

M (Distant metastasis): MX

**Storage:** Store FFPE tissue sections at +4°C.

**Stability:** All FFPE tissue sections are stable for 1 year from date of purchase.

## **Product images:**



4x Image



20x Image