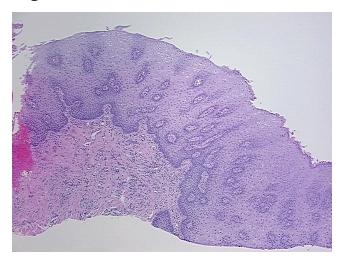

hology Verification notes from H&E review:

Non Tumor Structures: 35% Mucosa, 15% Submucosa, 50% Muscle

CASE Diagnosis (from medical center path

report):

Adenocarcinoma of esophagus

**Age:** 66

**Gender:** Female

Race: White or Caucasian



**OriGene Technologies, Inc.** 9620 Medical Center Drive, Ste 200

CN: techsupport@origene.cn

Rockville, MD 20850, US Phone: +1-888-267-4436 https://www.origene.com techsupport@origene.com EU: info-de@origene.com



**Tumor Grade:** AJCC G3: Poorly differentiated

Minimum Stage

Grouping:

IIB

T (Extent of Primary

Tumor):

T1

N (Lymph node

N1

metastasis):

M (Distant metastasis): MX

**Storage:** Store FFPE tissue sections at +4°C.

**Stability:** All FFPE tissue sections are stable for 1 year from date of purchase.

## **Product images:**



4x Image



20x Image