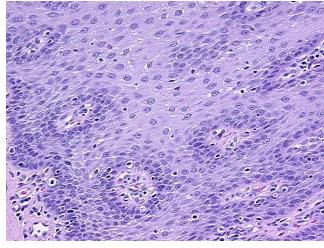

ication notes from H&E review:

Non Tumor Structures: 35% Mucosa, 15% Submucosa, 50% Muscle

CASE Diagnosis (from medical center path

report):

Adenocarcinoma of esophagus

**Age:** 66

**Gender:** Female

Race: White or Caucasian



**OriGene Technologies, Inc.** 9620 Medical Center Drive, Ste 200

CN: techsupport@origene.cn

Rockville, MD 20850, US Phone: +1-888-267-4436 https://www.origene.com techsupport@origene.com EU: info-de@origene.com



**Tumor Grade:** AJCC G3: Poorly differentiated

Minimum Stage

Grouping:

IIB

T (Extent of Primary

Tumor):

T1

N (Lymph node

N1

metastasis):

M (Distant metastasis): MX

**Storage:** Store FFPE tissue sections at +4°C.

**Stability:** All FFPE tissue sections are stable for 1 year from date of purchase.

## **Product images:**



4x Image



20x Image