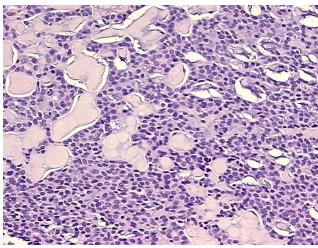

crosis:

401

Pathology Verification

notes from H&E review:

CASE Diagnosis (from medical center path

report):

Carcinoma of trachea, adenoid cystic

Tumor Stroma (Hypo/Acellular): Fibrosis

**Age:** 63

**Gender:** Female

Race: White or Caucasian



**OriGene Technologies, Inc.** 9620 Medical Center Drive, Ste 200

CN: techsupport@origene.cn

Rockville, MD 20850, US Phone: +1-888-267-4436 https://www.origene.com techsupport@origene.com EU: info-de@origene.com



Tumor Grade: Not Reported

Minimum Stage

Ш

**Grouping:** 

T (Extent of Primary

Tumor):

N (Lymph node

N0

T4

metastasis):

M (Distant metastasis): MX

**Storage:** Store FFPE tissue sections at +4°C.

**Stability:** All FFPE tissue sections are stable for 1 year from date of purchase.

## **Product images:**



4x Image



20x Image