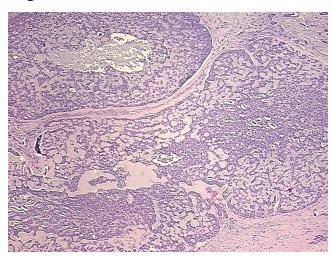

Stroma:

Necrosis:

401

Pathology Verification

notes from H&E review:

CASE Diagnosis (from medical center path

report):

Carcinoma of trachea, adenoid cystic

Tumor Stroma (Hypo/Acellular): Fibrosis

**Age:** 63

**Gender:** Female

Race: White or Caucasian



**OriGene Technologies, Inc.** 9620 Medical Center Drive, Ste 200

CN: techsupport@origene.cn

Rockville, MD 20850, US Phone: +1-888-267-4436 https://www.origene.com techsupport@origene.com EU: info-de@origene.com



Tumor Grade: Not Reported

Minimum Stage

Ш

**Grouping:** 

T (Extent of Primary

Tumor):

N (Lymph node

N0

T4

metastasis):

M (Distant metastasis): MX

**Storage:** Store FFPE tissue sections at +4°C.

**Stability:** All FFPE tissue sections are stable for 1 year from date of purchase.

## **Product images:**



4x Image



20x Image