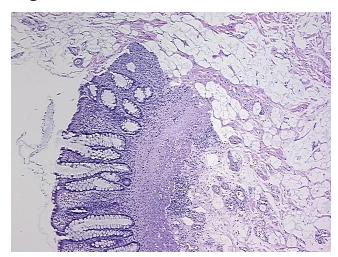

## **Product images:**

4x Image

20x Image

Appearance:

Sample Diagnosis (from Pathology Verification):

Colitis, chronic active

0% Normal: Lesional: 100% 0% Tumor:

Tumor Hypo/Acellular

Stroma:

0%

**Tumor Hypercellular** 

Stroma:

0%

**Necrosis:** 

**Pathology Verification** 

notes from H&E review:

**CASE Diagnosis (from** medical center path

report):

Colitis, chronic active