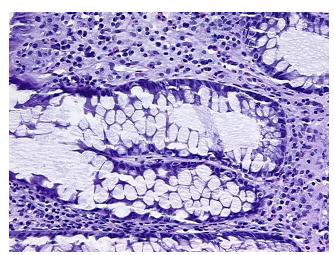

## **Product images:**

4x Image

20x Image

Appearance:

Sample Diagnosis (from Pathology Verification):

Colitis, chronic active

0% Normal: Lesional: 100% 0% Tumor:

Tumor Hypo/Acellular

Stroma:

0%

**Tumor Hypercellular** 

Stroma:

0%

**Necrosis:** 

**Pathology Verification** 

notes from H&E review:

**CASE Diagnosis (from** medical center path

report):

Colitis, chronic active