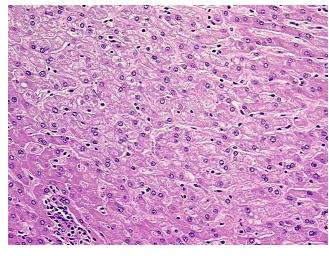

Moderate Mixed inflammatory infiltrate; Non Tumor Structures: 90% Lobules, **notes from H&E review:** 10% Triads

CASE Diagnosis (from medical center path

report):

Cystadenocarcinoma of liver

**Age:** 67

**Gender:** Female

Race: Black or African American



**OriGene Technologies, Inc.** 9620 Medical Center Drive, Ste 200

CN: techsupport@origene.cn

Rockville, MD 20850, US Phone: +1-888-267-4436 https://www.origene.com techsupport@origene.com EU: info-de@origene.com



Tumor Grade: Not Reported

Minimum Stage

Grouping:

T (Extent of Primary T1

Tumor):

N (Lymph node

NX

metastasis):

M (Distant metastasis): MX

**Storage:** Store FFPE tissue sections at +4°C.

**Stability:** All FFPE tissue sections are stable for 1 year from date of purchase.

## **Product images:**



4x Image



20x Image