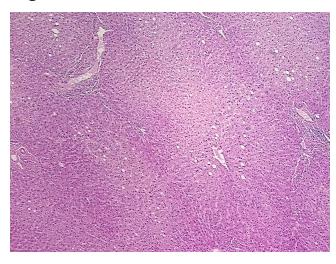

flammation: Moderate Mixed inflammatory infiltrate; Non Tumor Structures: 90% Lobules, **notes from H&E review:** 10% Triads

CASE Diagnosis (from medical center path

report):

Cystadenocarcinoma of liver

**Age:** 67

**Gender:** Female

Race: Black or African American



**OriGene Technologies, Inc.** 9620 Medical Center Drive, Ste 200

CN: techsupport@origene.cn

Rockville, MD 20850, US Phone: +1-888-267-4436 https://www.origene.com techsupport@origene.com EU: info-de@origene.com



Tumor Grade: Not Reported

Minimum Stage

Grouping:

T (Extent of Primary T1

Tumor):

N (Lymph node

NX

metastasis):

M (Distant metastasis): MX

**Storage:** Store FFPE tissue sections at +4°C.

**Stability:** All FFPE tissue sections are stable for 1 year from date of purchase.

## **Product images:**



4x Image



20x Image