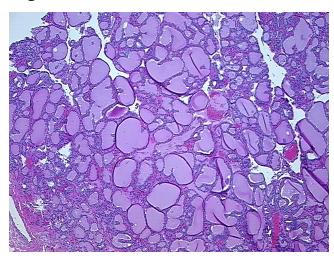

ology Verification** 

notes from H&E review:

Non Tumor Structures: 95% Thyroid follicles, 5% Fibrous stroma

**CASE Diagnosis (from** medical center path

report):

Carcinoma of thyroid, papillary, follicular variant

39 Age:

Gender: **Female** 

Race: White or Caucasian



OriGene Technologies, Inc. 9620 Medical Center Drive, Ste 200

CN: techsupport@origene.cn

Rockville, MD 20850, US Phone: +1-888-267-4436 https://www.origene.com techsupport@origene.com EU: info-de@origene.com



Tumor Grade: Not Reported

Minimum Stage

Grouping:

T (Extent of Primary T3

Tumor):

N (Lymph node

N1a

metastasis):

M (Distant metastasis): MX

**Storage:** Store FFPE tissue sections at +4°C.

**Stability:** All FFPE tissue sections are stable for 1 year from date of purchase.

## **Product images:**



4x Image



20x Image