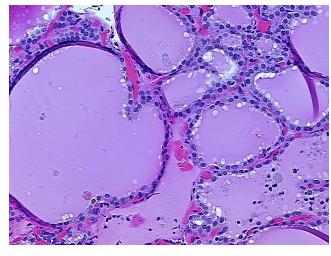

cation** 

notes from H&E review:

Non Tumor Structures: 95% Thyroid follicles, 5% Fibrous stroma

**CASE Diagnosis (from** medical center path

report):

Carcinoma of thyroid, papillary, follicular variant

39 Age:

Gender: **Female** 

Race: White or Caucasian



OriGene Technologies, Inc. 9620 Medical Center Drive, Ste 200

CN: techsupport@origene.cn

Rockville, MD 20850, US Phone: +1-888-267-4436 https://www.origene.com techsupport@origene.com EU: info-de@origene.com



Tumor Grade: Not Reported

Minimum Stage

Grouping:

T (Extent of Primary T3

Tumor):

N (Lymph node

N1a

metastasis):

M (Distant metastasis): MX

**Storage:** Store FFPE tissue sections at +4°C.

**Stability:** All FFPE tissue sections are stable for 1 year from date of purchase.

## **Product images:**



4x Image



20x Image