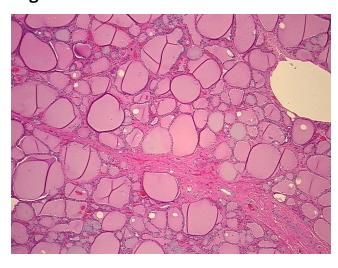

is:** 

**Pathology Verification** notes from H&E review:

Non Tumor Structures: 90% Thyroid follicles, 10% Fibrous stroma

**CASE Diagnosis (from** medical center path

report):

Carcinoma of thyroid, follicular

61 Age:

Gender: **Female** 

Race: White or Caucasian



OriGene Technologies, Inc. 9620 Medical Center Drive, Ste 200

CN: techsupport@origene.cn

Rockville, MD 20850, US Phone: +1-888-267-4436 https://www.origene.com techsupport@origene.com EU: info-de@origene.com



Tumor Grade: Not Reported

Minimum Stage

Ш

**Grouping:** 

T (Extent of Primary T3

Tumor):

N (Lymph node N0

metastasis):

M (Distant metastasis): MX

**Storage:** Store FFPE tissue sections at +4°C.

**Stability:** All FFPE tissue sections are stable for 1 year from date of purchase.

## **Product images:**



4x Image



20x Image