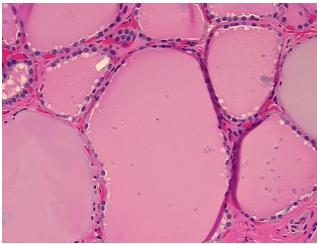

thology Verification** notes from H&E review:

Non Tumor Structures: 90% Thyroid follicles, 10% Fibrous stroma

**CASE Diagnosis (from** medical center path

report):

Carcinoma of thyroid, follicular

61 Age:

Gender: **Female** 

Race: White or Caucasian



OriGene Technologies, Inc. 9620 Medical Center Drive, Ste 200

CN: techsupport@origene.cn

Rockville, MD 20850, US Phone: +1-888-267-4436 https://www.origene.com techsupport@origene.com EU: info-de@origene.com



Tumor Grade: Not Reported

Minimum Stage

Ш

**Grouping:** 

T (Extent of Primary T3

Tumor):

N (Lymph node N0

metastasis):

M (Distant metastasis): MX

**Storage:** Store FFPE tissue sections at +4°C.

**Stability:** All FFPE tissue sections are stable for 1 year from date of purchase.

## **Product images:**



4x Image



20x Image