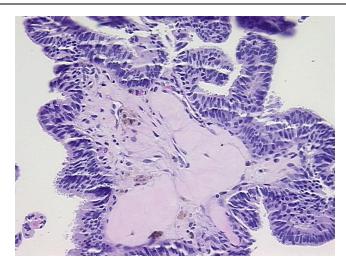

Appearance: T

Sample Diagnosis (from

Pathology Verification):

Carcinoma of breast, papillary

Normal: 0%

Lesional: 80%

Tumor: 10%

Tumor Hypo/Acellular

notes from H&E review:

CASE Diagnosis (from medical center path

report):

Carcinoma of breast, papillary

Lesion (80%): Biopsy site changes 100%

**Age:** 76

**Gender:** Female

Race: Black or African American

## **Product images:**

4x Image

20x Image