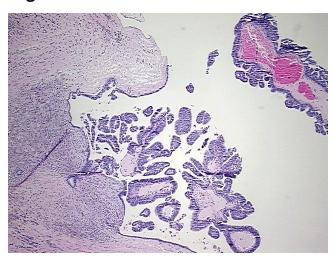

Appearance: T

Sample Diagnosis (from

Pathology Verification):

Carcinoma of breast, papillary

Normal: 0%

Lesional: 80%

Tumor: 10%

Tumor Hypo/Acellular

notes from H&E review:

CASE Diagnosis (from medical center path

report):

Carcinoma of breast, papillary

Lesion (80%): Biopsy site changes 100%

**Age:** 76

**Gender:** Female

Race: Black or African American

## **Product images:**

4x Image

20x Image