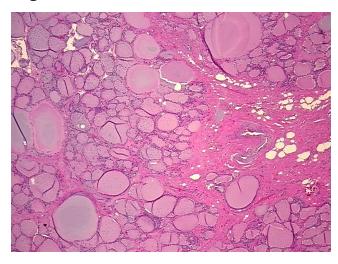

**Necrosis:** 

**Pathology Verification** notes from H&E review:

Non Tumor Structures: 90% Thyroid follicles, 10% Fibrous stroma

**CASE Diagnosis (from** medical center path

report):

Carcinoma of thyroid, papillary

52 Age:

Gender: **Female** 

Race: White or Caucasian



OriGene Technologies, Inc. 9620 Medical Center Drive, Ste 200

CN: techsupport@origene.cn

Rockville, MD 20850, US Phone: +1-888-267-4436 https://www.origene.com techsupport@origene.com EU: info-de@origene.com



Tumor Grade: Not Reported

Minimum Stage

Grouping:

T1

T (Extent of Primary Tumor):

N (Lymph node

N0

metastasis):

M (Distant metastasis): MX

**Storage:** Store FFPE tissue sections at +4°C.

**Stability:** All FFPE tissue sections are stable for 1 year from date of purchase.

## **Product images:**



4x Image



20x Image