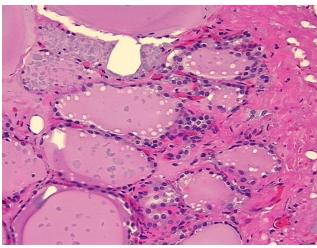

* 

**Pathology Verification** notes from H&E review:

Non Tumor Structures: 90% Thyroid follicles, 10% Fibrous stroma

**CASE Diagnosis (from** medical center path

report):

Carcinoma of thyroid, papillary

52 Age:

Gender: **Female** 

Race: White or Caucasian



OriGene Technologies, Inc. 9620 Medical Center Drive, Ste 200

CN: techsupport@origene.cn

Rockville, MD 20850, US Phone: +1-888-267-4436 https://www.origene.com techsupport@origene.com EU: info-de@origene.com



Tumor Grade: Not Reported

Minimum Stage

Grouping:

T1

T (Extent of Primary Tumor):

N (Lymph node

N0

metastasis):

M (Distant metastasis): MX

**Storage:** Store FFPE tissue sections at +4°C.

**Stability:** All FFPE tissue sections are stable for 1 year from date of purchase.

## **Product images:**



4x Image



20x Image