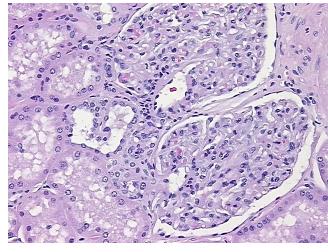

logy Verification notes from H&E review:

Non Tumor Structures: 50% Cortex, 50% Medulla

CASE Diagnosis (from medical center path

report):

Carcinoma of kidney, renal cell, clear cell

Age: 51
Gender: Male

Race: White or Caucasian



**OriGene Technologies, Inc.** 9620 Medical Center Drive, Ste 200

CN: techsupport@origene.cn

Rockville, MD 20850, US Phone: +1-888-267-4436 https://www.origene.com techsupport@origene.com EU: info-de@origene.com



Tumor Grade: Fuhrman G3: Nuclei very irregular

Minimum Stage

**Grouping:** 

T1a

T (Extent of Primary Tumor):

N (Lymph node

NX

metastasis):

M (Distant metastasis): MX

**Storage:** Store FFPE tissue sections at +4°C.

**Stability:** All FFPE tissue sections are stable for 1 year from date of purchase.

## **Product images:**



4x Image



20x Image