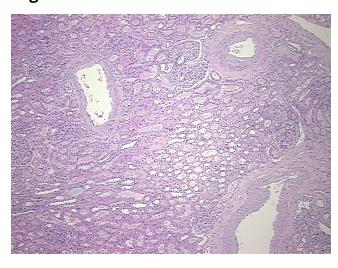

s: 0%

Pathology Verification notes from H&E review:

Non Tumor Structures: 50% Cortex, 50% Medulla

CASE Diagnosis (from medical center path

report):

Carcinoma of kidney, renal cell, clear cell

Age: 51
Gender: Male

Race: White or Caucasian



**OriGene Technologies, Inc.** 9620 Medical Center Drive, Ste 200

CN: techsupport@origene.cn

Rockville, MD 20850, US Phone: +1-888-267-4436 https://www.origene.com techsupport@origene.com EU: info-de@origene.com



Tumor Grade: Fuhrman G3: Nuclei very irregular

Minimum Stage

**Grouping:** 

T1a

T (Extent of Primary Tumor):

N (Lymph node

NX

metastasis):

M (Distant metastasis): MX

**Storage:** Store FFPE tissue sections at +4°C.

**Stability:** All FFPE tissue sections are stable for 1 year from date of purchase.

## **Product images:**



4x Image



20x Image