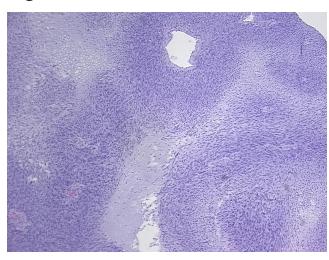

y Verification** 

notes from H&E review:

**CASE Diagnosis (from** medical center path

report):

Gastrointestinal stromal tumor of stomach

Tumor Stroma (Hypo/Acellular): Myxoid

53 Age: Gender: Male

Race: White or Caucasian OriGene Technologies, Inc.

9620 Medical Center Drive, Ste 200 Rockville, MD 20850, US Phone: +1-888-267-4436 https://www.origene.com techsupport@origene.com EU: info-de@origene.com CN: techsupport@origene.cn





Tumor Grade: Not Reported

Minimum Stage

Not Reported

**Grouping:** 

T (Extent of Primary

Tumor):

Not Reported

N (Lymph node

Not Reported

metastasis):

M (Distant metastasis): Not Reported

**Storage:** Store FFPE tissue sections at +4°C.

**Stability:** All FFPE tissue sections are stable for 1 year from date of purchase.

## **Product images:**



4x Image



20x Image