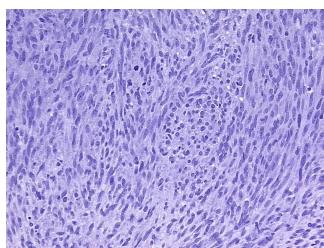

on** 

notes from H&E review:

**CASE Diagnosis (from** medical center path

report):

Gastrointestinal stromal tumor of stomach

Tumor Stroma (Hypo/Acellular): Myxoid

53 Age: Gender: Male

Race: White or Caucasian OriGene Technologies, Inc.

9620 Medical Center Drive, Ste 200 Rockville, MD 20850, US Phone: +1-888-267-4436 https://www.origene.com techsupport@origene.com EU: info-de@origene.com CN: techsupport@origene.cn





Tumor Grade: Not Reported

Minimum Stage

Not Reported

**Grouping:** 

T (Extent of Primary

Tumor):

Not Reported

N (Lymph node

Not Reported

metastasis):

M (Distant metastasis): Not Reported

**Storage:** Store FFPE tissue sections at +4°C.

**Stability:** All FFPE tissue sections are stable for 1 year from date of purchase.

## **Product images:**



4x Image



20x Image