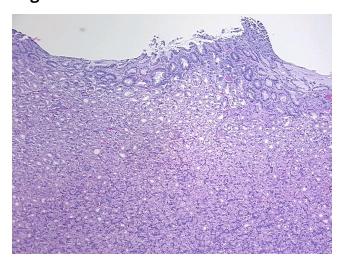

## **Product images:**

4x Image

20x Image

Appearance:

Sample Diagnosis (from Pathology Verification):

Within normal limits

Stomach

100% Normal: Lesional: 0% 0% Tumor: 0%

Tumor Hypo/Acellular

Stroma:

**Tumor Hypercellular** 

Stroma:

0%

**Necrosis:** 

**Pathology Verification** notes from H&E review:

**CASE Diagnosis (from** medical center path

report):

Gastrointestinal stromal tumor of stomach

Non Tumor Structures: 60% Mucosa, 15% Submucosa, 25% Muscle