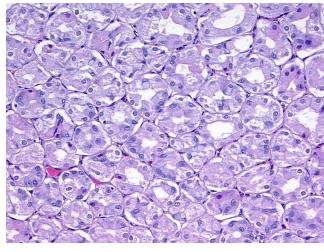

## **Product images:**

4x Image

20x Image

Appearance:

Sample Diagnosis (from Pathology Verification):

Within normal limits

Stomach

100% Normal: Lesional: 0% 0% Tumor: 0%

Tumor Hypo/Acellular

Stroma:

**Tumor Hypercellular** 

Stroma:

0%

**Necrosis:** 

**Pathology Verification** notes from H&E review:

**CASE Diagnosis (from** medical center path

report):

Gastrointestinal stromal tumor of stomach

Non Tumor Structures: 60% Mucosa, 15% Submucosa, 25% Muscle