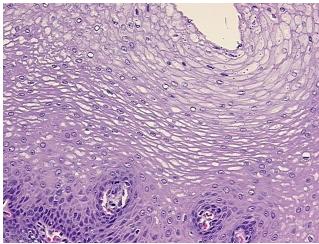

athology Verification** notes from H&E review:

**CASE Diagnosis (from** medical center path

report):

Adenocarcinoma of esophagus

Non Tumor Structures: 15% Mucosa, 5% Submucosa, 80% Muscle

60 Age: Gender: Male

Race: White or Caucasian

OriGene Technologies, Inc. 9620 Medical Center Drive, Ste 200

CN: techsupport@origene.cn

Rockville, MD 20850, US Phone: +1-888-267-4436 https://www.origene.com techsupport@origene.com EU: info-de@origene.com



**Tumor Grade:** AJCC G3: Poorly differentiated

Minimum Stage

Grouping:

Ш

T (Extent of Primary

Tumor):

T3

N (Lymph node

metastasis):

N1

M (Distant metastasis): MX

**Storage:** Store FFPE tissue sections at +4°C.

**Stability:** All FFPE tissue sections are stable for 1 year from date of purchase.

## **Product images:**



4x Image



20x Image