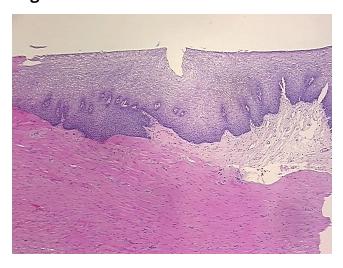

sis:** 

**Pathology Verification** notes from H&E review:

**CASE Diagnosis (from** medical center path

report):

Adenocarcinoma of esophagus

Non Tumor Structures: 15% Mucosa, 5% Submucosa, 80% Muscle

60 Age: Gender: Male

Race: White or Caucasian

OriGene Technologies, Inc. 9620 Medical Center Drive, Ste 200

CN: techsupport@origene.cn

Rockville, MD 20850, US Phone: +1-888-267-4436 https://www.origene.com techsupport@origene.com EU: info-de@origene.com



**Tumor Grade:** AJCC G3: Poorly differentiated

Minimum Stage

Grouping:

Ш

T (Extent of Primary

Tumor):

T3

N (Lymph node

metastasis):

N1

M (Distant metastasis): MX

**Storage:** Store FFPE tissue sections at +4°C.

**Stability:** All FFPE tissue sections are stable for 1 year from date of purchase.

## **Product images:**



4x Image



20x Image