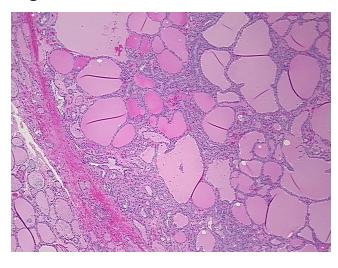

## **Product images:**

4x Image

20x Image

Site of Finding: Thyroid gland

Appearance: T

Sample Diagnosis (from Pathology Verification):

ole Diagnosis (from Carcinoma of thyroid, papillary, follicular variant

Normal: 40%

Lesional: 0%

Tumor: 50%

Tumor Hypo/Acellular

CASE Diagnosis (from medical center path

report):

Carcinoma of thyroid, papillary

tumor: predominantly follicular variant component

**Age:** 69

**Gender:** Female

Race: White or Caucasian

**OriGene Technologies, Inc.** 9620 Medical Center Drive, Ste 200