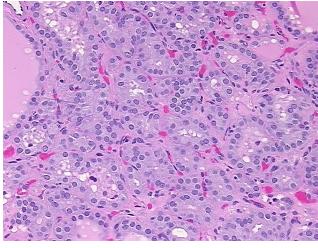

## **Product images:**

4x Image

20x Image

Site of Finding: Thyroid gland

Appearance: T

Sample Diagnosis (from Pathology Verification):

ole Diagnosis (from Carcinoma of thyroid, papillary, follicular variant

Normal: 40%

Lesional: 0%

Tumor: 50%

Tumor Hypo/Acellular

CASE Diagnosis (from medical center path

report):

Carcinoma of thyroid, papillary

tumor: predominantly follicular variant component

**Age:** 69

**Gender:** Female

Race: White or Caucasian

**OriGene Technologies, Inc.** 9620 Medical Center Drive, Ste 200