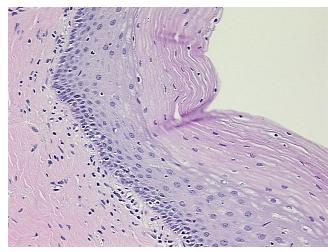

*notes from H&E review:** Features/Comments: Transformation Zone absent

CASE Diagnosis (from medical center path

report):

Leiomyoma of myometrium

**Age:** 49

**Gender:** Female

Race: Black or African American



**OriGene Technologies, Inc.** 9620 Medical Center Drive, Ste 200

CN: techsupport@origene.cn

Rockville, MD 20850, US Phone: +1-888-267-4436 https://www.origene.com techsupport@origene.com EU: info-de@origene.com



Tumor Grade: Not Reported

Minimum Stage

Grouping:

Not Reported

T (Extent of Primary

Tumor):

Not Reported

N (Lymph node

Not Reported

metastasis):

M (Distant metastasis): Not Reported

**Storage:** Store FFPE tissue sections at +4°C.

**Stability:** All FFPE tissue sections are stable for 1 year from date of purchase.

## **Product images:**



4x Image



20x Image