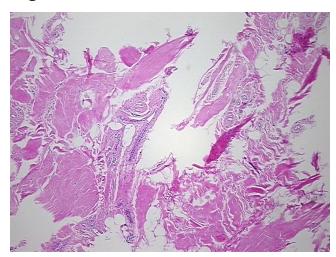

Sample Diagnosis (from Pathology Verification):

Within normal limits

Normal: 100% Lesional: 0% Tumor: 0%

Tumor Hypo/Acellular

Stroma:

Tumor Hypercellular 0%

Stroma:

Necrosis: 0%

**Pathology Verification** 65% synovium, 35% tendon

notes from H&E review:

CASE Diagnosis (from medical center path

report):

Osteoarthritis

0%

Age: 67
Gender: Male

Race: White or Caucasian

## **Product images:**

4x Image

20x Image