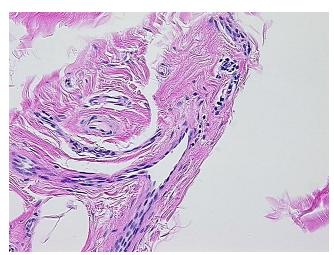

Sample Diagnosis (from Pathology Verification):

Within normal limits

Normal: 100% Lesional: 0% Tumor: 0%

Tumor Hypo/Acellular

Stroma:

Tumor Hypercellular 0%

Stroma:

Necrosis: 0%

**Pathology Verification** 65% synovium, 35% tendon

notes from H&E review:

CASE Diagnosis (from medical center path

report):

Osteoarthritis

0%

Age: 67
Gender: Male

Race: White or Caucasian

## **Product images:**

4x Image

20x Image