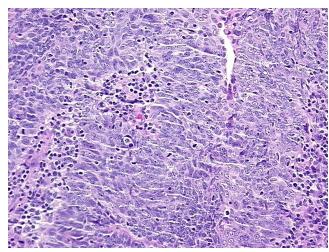

## **Product images:**

4x Image

20x Image

Site of Finding: Lymph node

Т Appearance:

Sample Diagnosis (from

Carcinoma of tongue, squamous cell, metastatic Pathology Verification):

Normal: 0%

Lesional: 0%

50% Tumor:

Tumor Hypo/Acellular

Stroma:

0%

**Tumor Hypercellular** 

Stroma:

20%

**Necrosis:** 

30%

**CASE Diagnosis (from** 

medical center path

report):

Carcinoma of tongue, squamous cell

72 Age:

Gender: Male

Race: White or Caucasian

**Tumor Grade:** AJCC G3: Poorly differentiated

OriGene Technologies, Inc. 9620 Medical Center Drive, Ste 200