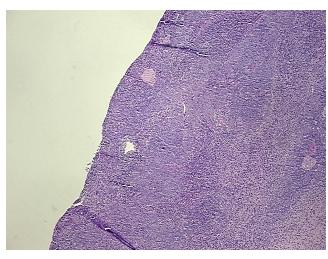

## **Product images:**

4x Image

20x Image

Site of Finding: Lymph node

Т Appearance:

Sample Diagnosis (from

Carcinoma of tongue, squamous cell, metastatic Pathology Verification):

Normal: 0%

Lesional: 0%

50% Tumor:

Tumor Hypo/Acellular

Stroma:

0%

**Tumor Hypercellular** 

Stroma:

20%

**Necrosis:** 

30%

**CASE Diagnosis (from** 

medical center path

report):

Carcinoma of tongue, squamous cell

72 Age:

Gender: Male

Race: White or Caucasian

**Tumor Grade:** AJCC G3: Poorly differentiated

OriGene Technologies, Inc. 9620 Medical Center Drive, Ste 200