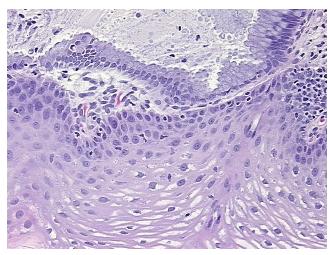

Necrosis: 0%

Pathology Verification Infl notes from H&E review: epi

Inflammation: Mild Mixed inflammatory infiltrate; Non Tumor Structures: 10% Squamous

epithelium, 80% Fibromuscular stroma, 10% Glandular epithelium; Other

Features/Comments: Transformation Zone present

CASE Diagnosis (from medical center path

report):

Cyst of ovary, follicular

**Age:** 26

Gender: Female



**OriGene Technologies, Inc.** 9620 Medical Center Drive, Ste 200

CN: techsupport@origene.cn

Rockville, MD 20850, US Phone: +1-888-267-4436 https://www.origene.com techsupport@origene.com EU: info-de@origene.com



Race: White or Caucasian

**Storage:** Store FFPE tissue sections at +4°C.

**Stability:** All FFPE tissue sections are stable for 1 year from date of purchase.

## **Product images:**



4x Image



20x Image