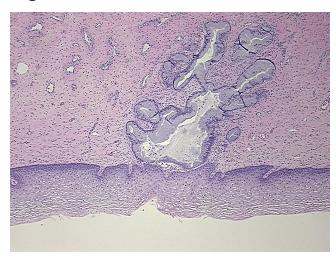

troma:

0%

Necrosis: 0%

Pathology Verification Infl notes from H&E review: epi

Inflammation: Mild Mixed inflammatory infiltrate; Non Tumor Structures: 10% Squamous

epithelium, 80% Fibromuscular stroma, 10% Glandular epithelium; Other

Features/Comments: Transformation Zone present

CASE Diagnosis (from medical center path

report):

Cyst of ovary, follicular

**Age:** 26

Gender: Female



**OriGene Technologies, Inc.** 9620 Medical Center Drive, Ste 200

CN: techsupport@origene.cn

Rockville, MD 20850, US Phone: +1-888-267-4436 https://www.origene.com techsupport@origene.com EU: info-de@origene.com



Race: White or Caucasian

**Storage:** Store FFPE tissue sections at +4°C.

**Stability:** All FFPE tissue sections are stable for 1 year from date of purchase.

## **Product images:**



4x Image



20x Image