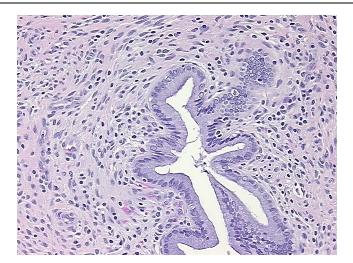

m, 90% Fibromuscular stroma; Other Features/Comments:

Transformation Zone absent

**CASE Diagnosis (from** medical center path

report):

Leiomyoma of myometrium

72 Age:

**Female** Gender:



OriGene Technologies, Inc. 9620 Medical Center Drive, Ste 200

CN: techsupport@origene.cn

Rockville, MD 20850, US Phone: +1-888-267-4436 https://www.origene.com techsupport@origene.com EU: info-de@origene.com



Race: Hispanic or Latino

Tumor Grade: Not Reported

Minimum Stage Not Reported

Grouping:

T (Extent of Primary

Tumor):

Not Reported

N (Lymph node

Not Reported

metastasis):

M (Distant metastasis): Not Reported

**Storage:** Store FFPE tissue sections at +4°C.

**Stability:** All FFPE tissue sections are stable for 1 year from date of purchase.

## **Product images:**



4x Image





20x Image