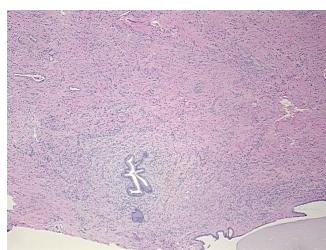

ular epithelium, 90% Fibromuscular stroma; Other Features/Comments:

Transformation Zone absent

**CASE Diagnosis (from** medical center path

report):

Leiomyoma of myometrium

72 Age:

**Female** Gender:



OriGene Technologies, Inc. 9620 Medical Center Drive, Ste 200

CN: techsupport@origene.cn

Rockville, MD 20850, US Phone: +1-888-267-4436 https://www.origene.com techsupport@origene.com EU: info-de@origene.com



Race: Hispanic or Latino

Tumor Grade: Not Reported

Minimum Stage Not Reported

Grouping:

T (Extent of Primary

Tumor):

Not Reported

N (Lymph node

Not Reported

metastasis):

M (Distant metastasis): Not Reported

**Storage:** Store FFPE tissue sections at +4°C.

**Stability:** All FFPE tissue sections are stable for 1 year from date of purchase.

## **Product images:**



4x Image





20x Image