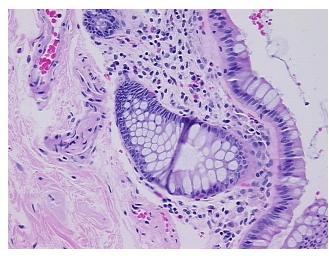

ecrosis:** 

**Pathology Verification** notes from H&E review:

**CASE Diagnosis (from** 

medical center path report):

Adenocarcinoma of colon

10% mucosa, 10% submucosa, 80% muscle

57 Age:

Gender: Male

Race: White or Caucasian



OriGene Technologies, Inc. 9620 Medical Center Drive, Ste 200

CN: techsupport@origene.cn

Rockville, MD 20850, US Phone: +1-888-267-4436 https://www.origene.com techsupport@origene.com EU: info-de@origene.com



**Tumor Grade:** AJCC G2: Moderately differentiated

Minimum Stage

Grouping:

IV

T (Extent of Primary

Tumor):

T3

N (Lymph node

N1

metastasis):

M (Distant metastasis): M1

**Storage:** Store FFPE tissue sections at +4°C.

**Stability:** All FFPE tissue sections are stable for 1 year from date of purchase.

## **Product images:**



4x Image



20x Image