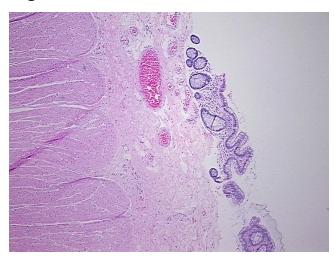

0%

0%

**Necrosis:** 

**Pathology Verification** notes from H&E review:

**CASE Diagnosis (from** 

medical center path report):

Adenocarcinoma of colon

10% mucosa, 10% submucosa, 80% muscle

57 Age:

Gender: Male

Race: White or Caucasian



OriGene Technologies, Inc. 9620 Medical Center Drive, Ste 200

CN: techsupport@origene.cn

Rockville, MD 20850, US Phone: +1-888-267-4436 https://www.origene.com techsupport@origene.com EU: info-de@origene.com



**Tumor Grade:** AJCC G2: Moderately differentiated

Minimum Stage

Grouping:

IV

T (Extent of Primary

Tumor):

T3

N (Lymph node

N1

metastasis):

M (Distant metastasis): M1

**Storage:** Store FFPE tissue sections at +4°C.

**Stability:** All FFPE tissue sections are stable for 1 year from date of purchase.

## **Product images:**



4x Image



20x Image