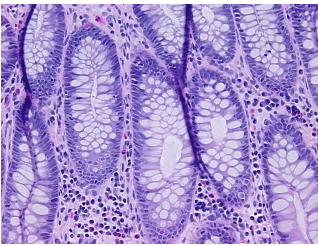

**Necrosis:** 

**Pathology Verification** notes from H&E review: 10% mucosa, 10% submucosa, 80% muscle

**CASE Diagnosis (from** medical center path

report):

Adenocarcinoma of colon

57 Age: Gender: Male

Race: White or Caucasian



OriGene Technologies, Inc. 9620 Medical Center Drive, Ste 200

CN: techsupport@origene.cn

Rockville, MD 20850, US Phone: +1-888-267-4436 https://www.origene.com techsupport@origene.com EU: info-de@origene.com



**Tumor Grade:** AJCC G2: Moderately differentiated

Minimum Stage

Grouping:

IV

T (Extent of Primary

Tumor):

T3

N (Lymph node

N1

metastasis):

M (Distant metastasis): M1

**Storage:** Store FFPE tissue sections at +4°C.

**Stability:** All FFPE tissue sections are stable for 1 year from date of purchase.

## **Product images:**



4x Image



20x Image