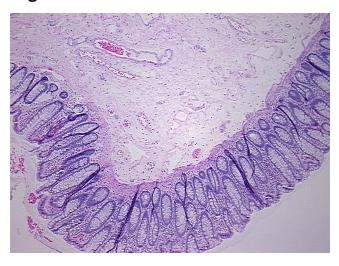

a:

0%

0%

**Necrosis:** 

**Pathology Verification** notes from H&E review: 10% mucosa, 10% submucosa, 80% muscle

**CASE Diagnosis (from** medical center path

report):

Adenocarcinoma of colon

57 Age: Gender: Male

Race: White or Caucasian



OriGene Technologies, Inc. 9620 Medical Center Drive, Ste 200

CN: techsupport@origene.cn

Rockville, MD 20850, US Phone: +1-888-267-4436 https://www.origene.com techsupport@origene.com EU: info-de@origene.com



**Tumor Grade:** AJCC G2: Moderately differentiated

Minimum Stage

Grouping:

IV

T (Extent of Primary

Tumor):

T3

N (Lymph node

N1

metastasis):

M (Distant metastasis): M1

**Storage:** Store FFPE tissue sections at +4°C.

**Stability:** All FFPE tissue sections are stable for 1 year from date of purchase.

## **Product images:**



4x Image



20x Image